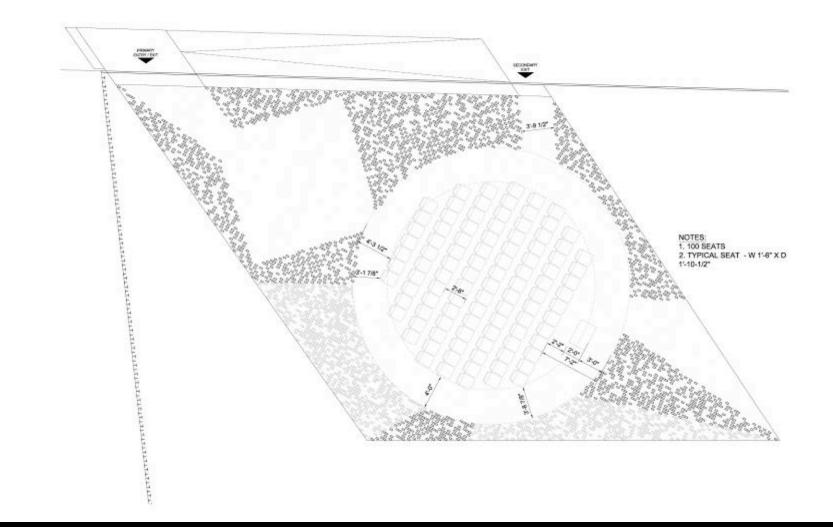

#### Mandeville Crossing



77 on street parallel parking spaces, metered

**North Peters St Parking** 



### Mandeville Crossing



### Mandeville/ Marigny Crossing Entrance



Mandeville Crossing





Mandeville Shed





#### Mandeville Wharf



#### Mandeville Wharf Ground Plane





Mandeville Wharf Water Fountain (Chicago Precedent)



Mandeville Wharf Water Spouts



# Piety Gardens 3 Ac



# Piety Gardens 3 Ac



# Wind Turbines from January



# **Piety Gardens**



# **Piety Gardens**



#### Piety Wharf and Playground





### Piety Bridge



# **Piety St Stair**



# **Piety St Stair**



Piety Wharf and Pavilion Plan



Piety Wharf and Pavilion



# **Piety St Wharf + Pavilion**





# **Piety St Pavilion**



Piety Wharf and Pavilion



### Piety Pavilion Seating Plan



### Piety Pavilion Seating Plan



### Playground .5 Ac



# Playground .5 Ac



### Picnic Grove .5 Ac



### Picnic Grove .5 Ac



### Active Recreation +.5 Ac



### Dog Run .33 Ac



32 off-street, head-in parking spaces, metered Pauline Wharf Parking



# 93 off street angled parking spaces, metered Chartres St Parking