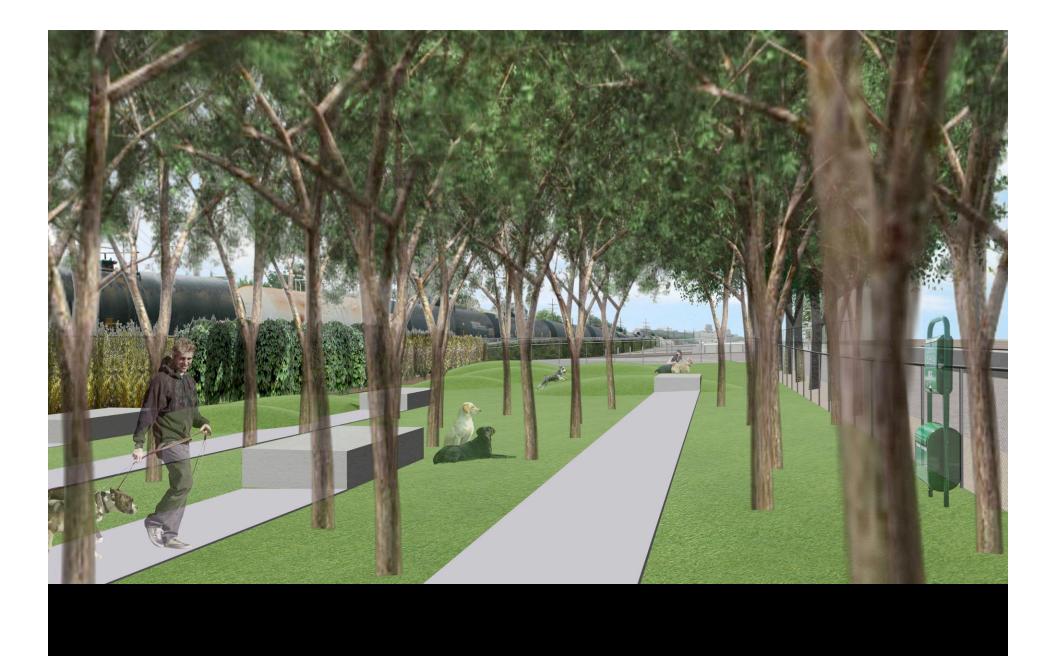

### Dog Run .33 Ac

32 off-street, head-in parking spaces, metered Pauline Wharf Parking