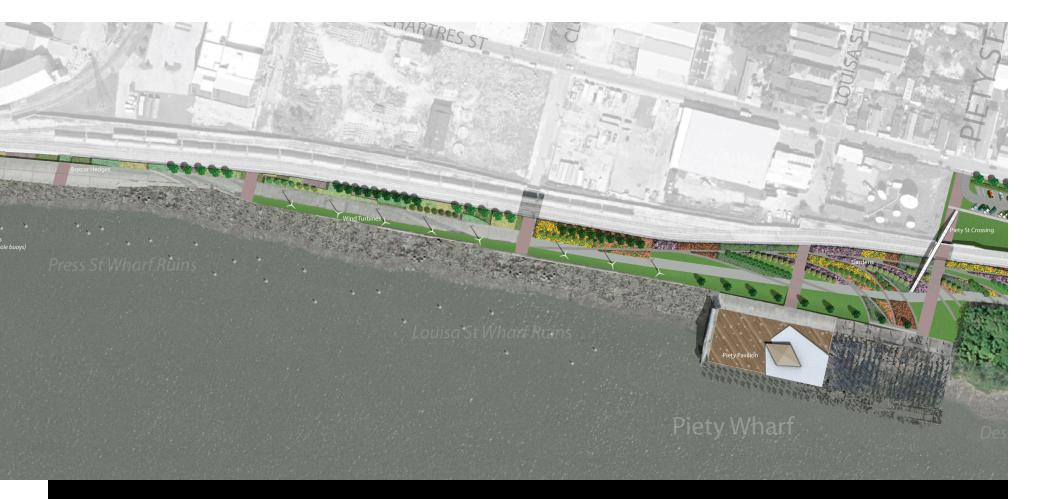

# Piety Gardens 3 Ac

# Wind Turbines from January

#### Piety Wharf and Playground