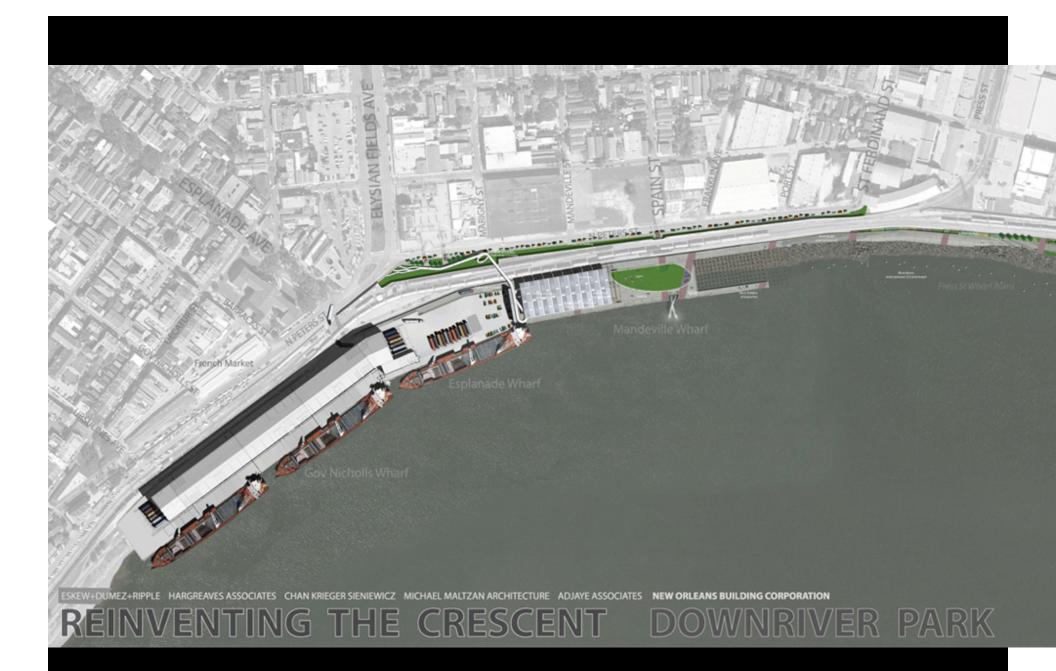

# Project Boundary 40 Acres 1.5 miles





#### **Illustrative Plan**



Mandeville Wharf







#### Mandeville Crossing



77 on street parallel parking spaces, metered

**North Peters St Parking** 



### Mandeville Crossing



### Mandeville/ Marigny Crossing Entrance



Mandeville Crossing





Mandeville Shed





#### Mandeville Wharf



#### Mandeville Wharf Ground Plane





Mandeville Wharf Water Fountain (Chicago Precedent)



Mandeville Wharf Water Spouts



# Piety Gardens 3 Ac



# Piety Gardens 3 Ac



# Wind Turbines from January



# **Piety Gardens**



# **Piety Gardens**



#### Piety Wharf and Playground





### Piety Bridge



# **Piety St Stair**



# **Piety St Stair**



Piety Wharf and Pavilion Plan



Piety Wharf and Pavilion



# **Piety St Wharf + Pavilion**





# **Piety St Pavilion**



Piety Wharf and Pavilion



### Piety Pa