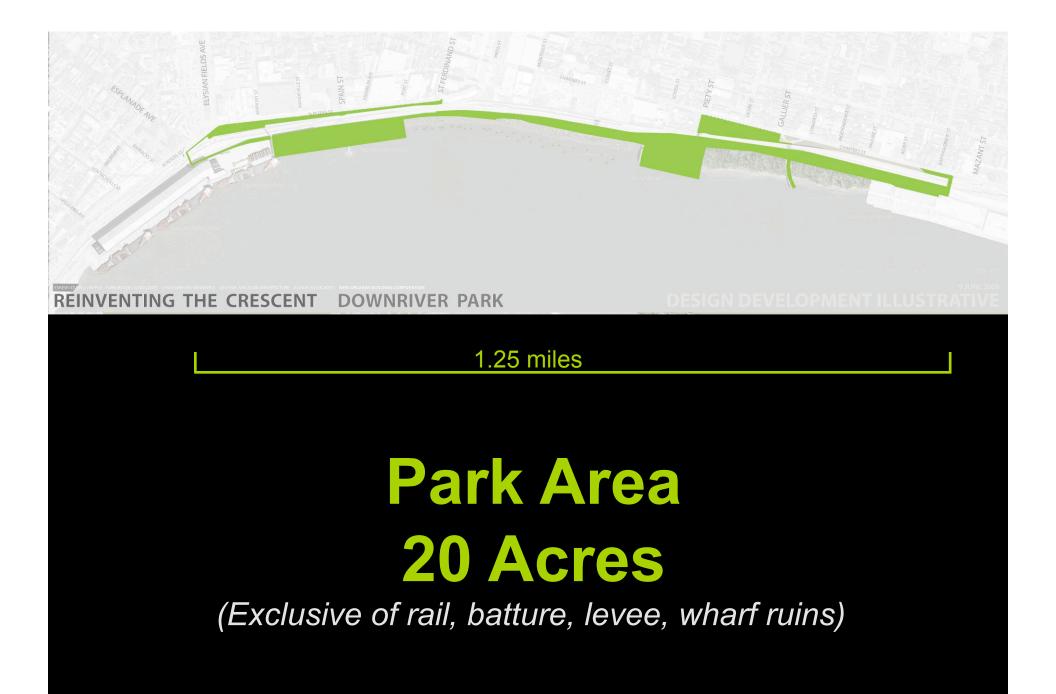

# Project Boundary 40 Acres 1.5 miles





#### **Illustrative Plan**



Mandeville Wharf







#### Mandeville Crossing



77 on street parallel parking spaces, metered

**North Peters St Parking** 



### Mandeville Crossing



### Mandeville/ Marigny Crossing Entrance



Mandeville Crossing





Mandeville Shed





#### Mandeville Wharf



#### Mandeville Wharf Ground Plane





Mandeville Wharf Water Fountain (Chicago Precedent)



Mandeville Wharf Water Spouts



# Piety Gardens 3 Ac



# Piety Gardens 3 Ac



# Wind Turbines from January



# **Piety Gardens**



# **Piety Gardens**



#### Piety Wharf and Playground





### Piety Bridge



# **Piety St Stair**



# **Piety St Stair**



Piety Wharf and Pavilion Plan



Piety Wharf and Pavilion



# **Piety St Wharf + Pavilion**





# **Piety St Pavilion**



Piety Wh