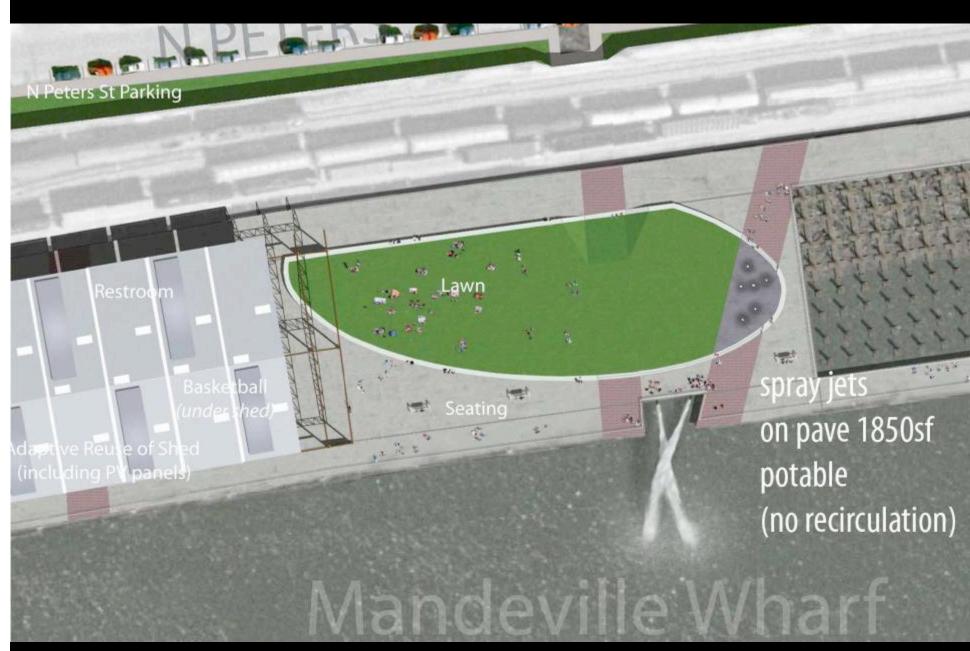

#### Mandeville Wharf

#### Mandeville Wharf Ground Plane

Mandeville Wharf Water Fountain (Chicago Precedent)

Mandeville Wharf Water Spouts