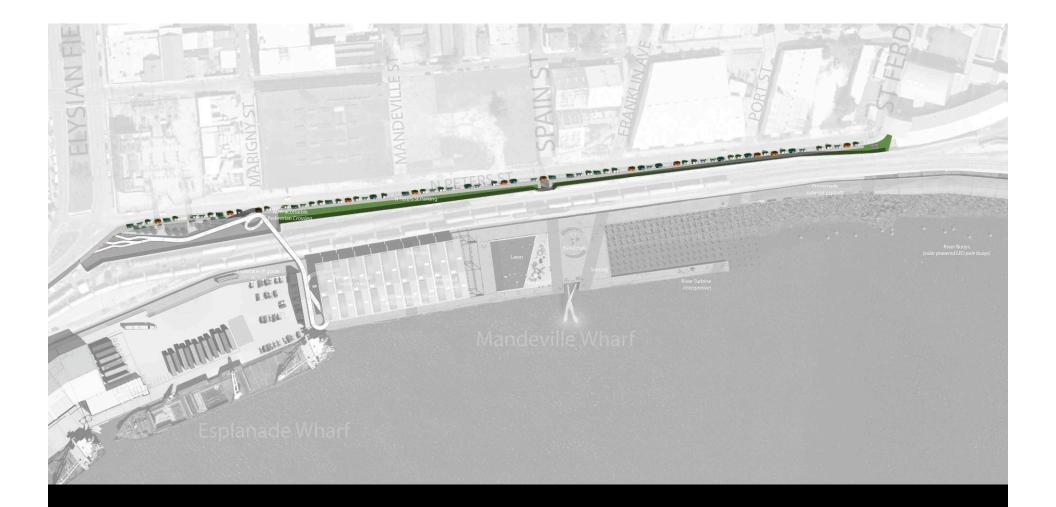

#### **Illustrative Plan**

Mandeville Wharf

#### Mandeville Crossing

77 on street parallel parking spaces, metered

**North Peters St Parking** 

### Mandeville Crossing

### Mandeville/ Marigny Crossing Entrance

Mandeville Crossing

Mandeville Shed

#### Mandeville Wharf