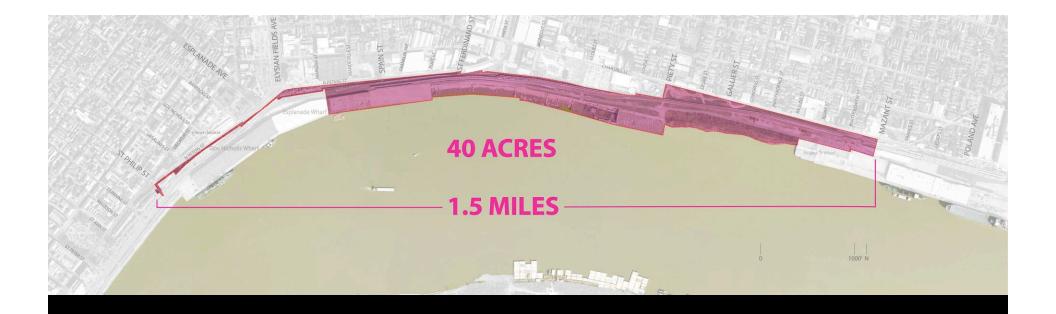

# Project Boundary 40 Acres 1.5 miles





#### **Illustrative Plan**



Mandeville Wharf







#### Mandeville Crossing



77 on street parallel parking spaces, metered

**North Peters St Parking** 



### Mandeville Crossing



### Mandeville/ Marigny Crossing Entrance



Mandeville Crossing





Mandeville Shed





#### Mandeville Wharf



#### Mandeville Wharf Ground Plane





Mandeville Wharf Water Fountain (Chicago Precedent)



Mandeville Wharf Water Spouts



# Piety Gardens 3 Ac



# Piety Gardens 3 Ac



# Wind Turbines from January



# **Piety Gardens**



# **Piety Gardens**



#### Piety Wharf and Playground





### Piety Bridge



# **Piety St Stair**



# **Piety St Stair**



Piety Wharf and Pavilion Plan



Piety Wharf and Pavilion



# **Piety St Wharf + Pavilion**