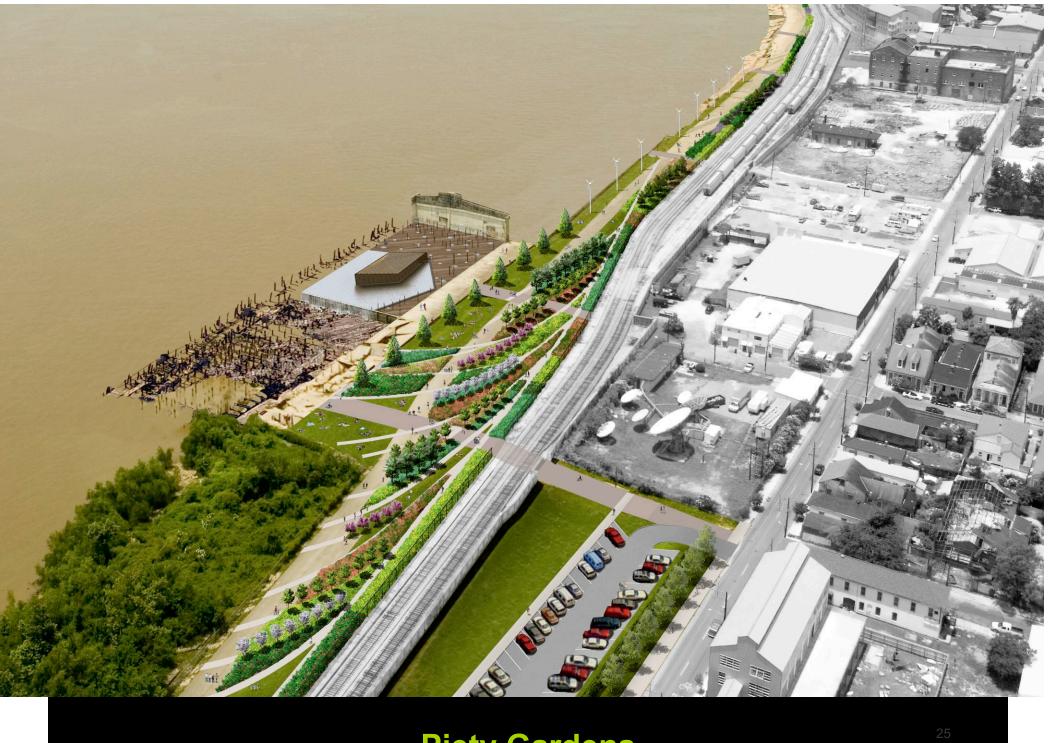

# Project Boundary 40 Acres 1.5 miles





#### **Illustrative Plan**



Mandeville Wharf







#### Mandeville Crossing



77 on street parallel parking spaces, metered

**North Peters St Parking** 



### Mandeville Crossing



### Mandeville/ Marigny Crossing Entrance



Mandeville Crossing





Mandeville Shed





#### Mandeville Wharf



#### Mandeville Wharf Ground Plane





Mandeville Wharf Water Fountain (Chicago Precedent)



Mandeville Wharf Water Spouts



# Piety Gardens 3 Ac



# Piety Gardens 3 Ac



# Wind Turbines from January



# **Piety Gardens**



# **Piety Gardens**



#### Piety Wharf and Playground





### Piety Bridge



# **Piety St Stair**



# **Piety St Stair**



Piety Wharf and Pavilion Plan



Piety Wharf and Pavilion



# **Piety St Wharf + Pavilion**





# **Piety St Pavilion**



Piety Wharf and Pavilion



### Piety Pavilion Seating Plan



### Piety Pavilion Seating Plan



### Playground .5 Ac



# Playground .5 Ac



### Picnic Grove .5 Ac



### Picnic Grove .5 Ac



### Active Recreation +.5 Ac



### Dog Run .33 Ac



32 off-street, head-in parking spaces, metered Pauline Wharf Parking



# 93 off street angled parking spaces, metered Chartres St Parking