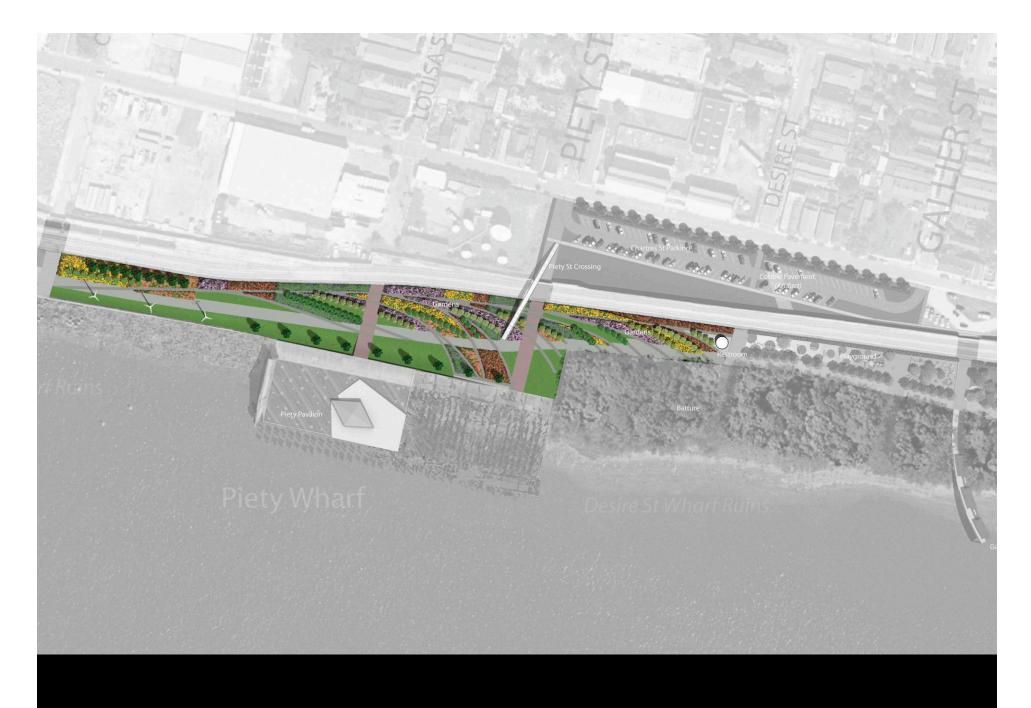

# Project Boundary 40 Acres 1.5 miles





#### **Illustrative Plan**



Mandeville Wharf







#### Mandeville Crossing



77 on street parallel parking spaces, metered

**North Peters St Parking** 



### Mandeville Crossing



### Mandeville/ Marigny Crossing Entrance



Mandeville Crossing





Mandeville Shed





#### Mandeville Wharf



#### Mandeville Wharf Ground Plane





Mandeville Wharf Water Fountain (Chicago Precedent)



Mandeville Wharf Water Spouts



# Piety Gardens 3 Ac



# Piety Gardens 3 Ac



# Wind Turbines from January



# **Piety Gardens**



# **Piety Gardens**



#### Piety Wharf and Playground





### Piety Bridge



# **Piety St Stair**



# **Piety St Stair**



Piety Wharf and Pavilion Plan



Piety Wharf and Pavilion



# **Piety St Wharf + Pavilion**





# **Piety St Pavilion**



Piety Wharf and Pavilion



### Piety Pavilion Seating Plan



### Piety Pavilion Seating Plan



### Playground .5 Ac



# Playground .5 Ac



### Picnic Grove .5 Ac



### Picnic Grove .5 Ac



### Active Recreation +.5 Ac



### Dog Run .33 Ac



32 off-street, head-in parking spaces, metered Pauline Wharf Parking



# 93 off street angled parking spaces, metered Chartres St Parking