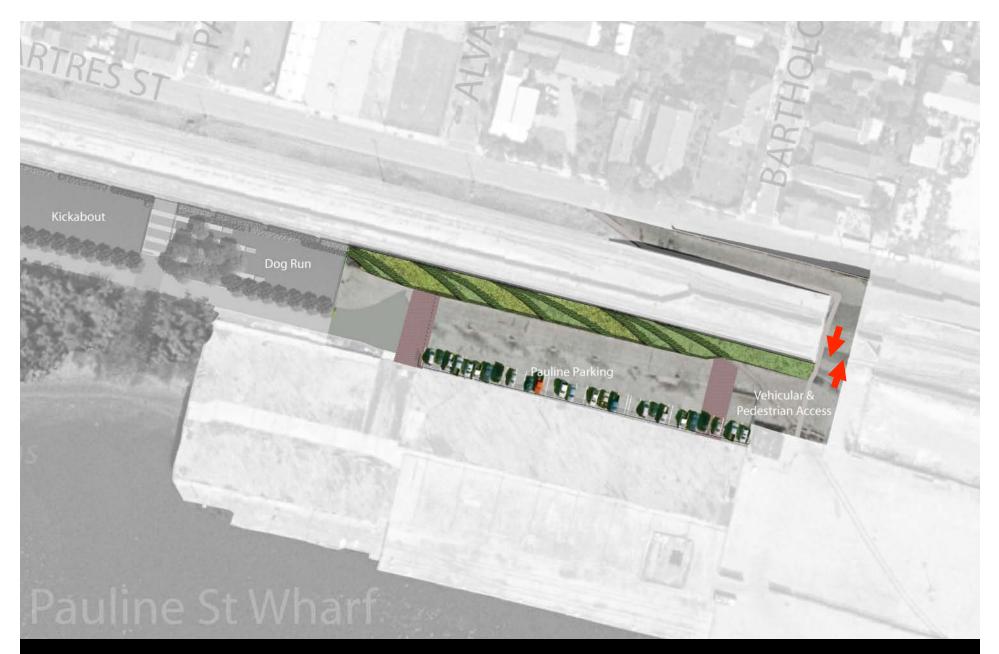

### Dog Run .33 Ac

32 off-street, head-in parking spaces, metered Pauline Wharf Parking

# 93 off street angled parking spaces, metered Chartres St Parking