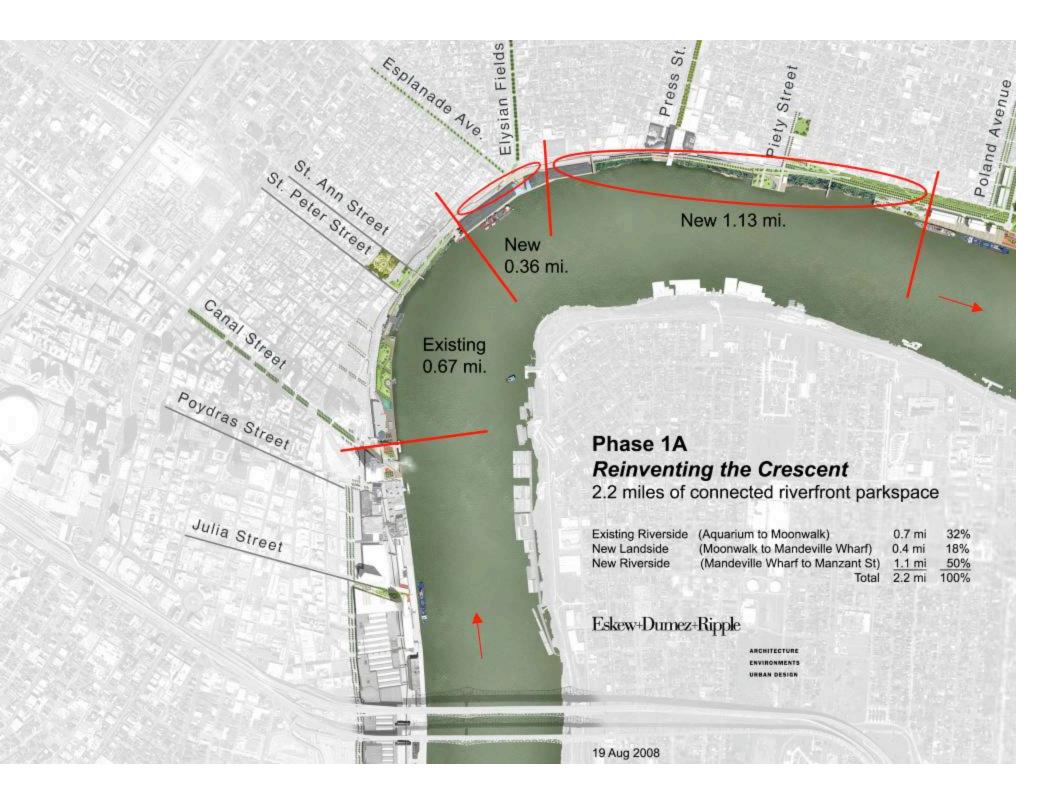

# Project Boundary 40 Acres 1.5 miles





#### **Illustrative Plan**



Mandeville Wharf







#### Mandeville Crossing



77 on street parallel parking spaces, metered

**North Peters St Parking** 



### Mandeville Crossing



### Mandeville/ Marigny Crossing Entrance



Mandeville Crossing





Mandeville Shed





#### Mandeville Wharf



#### Mandeville Wharf Ground Plane





Mandeville Wharf Water Fountain (Chicago Precedent)



Mandeville Wharf Water Spouts



# Piety Gardens 3 Ac



# Piety Gardens 3 Ac



# Wind Turbines from January



# **Piety Gardens**



# **Piety Gardens**



#### Piety Wharf and Playground





### Piety Bridge



# **Piety St Stair**



# **Piety St Stair**



Piety Wharf and Pavilion Plan



Piety Wharf and Pavilion



# **Piety St Wharf + Pavilion