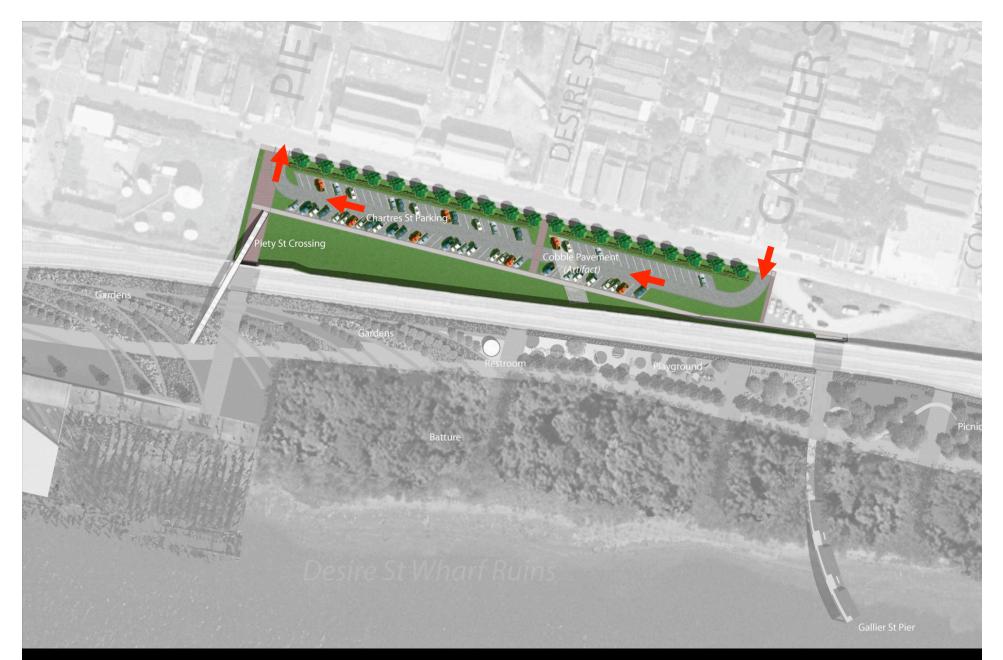

Mandeville Wharf Ground Plane





Mandeville Wharf Water Fountain (Chicago Precedent)



Mandeville Wharf Water Spouts



# Piety Gardens 3 Ac



# Piety Gardens 3 Ac



# Wind Turbines from January



# **Piety Gardens**



# **Piety Gardens**



#### Piety Wharf and Playground





### Piety Bridge



# **Piety St Stair**



# **Piety St Stair**



Piety Wharf and Pavilion Plan



Piety Wharf and Pavilion



# **Piety St Wharf + Pavilion**





# **Piety St Pavilion**



Piety Wharf and Pavilion



### Piety Pavilion Seating Plan



### Piety Pavilion Seating Plan



### Playground .5 Ac



# Playground .5 Ac



### Picnic Grove .5 Ac



### Picnic Grove .5 Ac



### Active Recreation +.5 Ac



### Dog Run .33 Ac



32 off-street, head-in parking spaces, metered Pauline Wharf Parking



# 93 off street angled parking spaces, metered Chartres St Parking