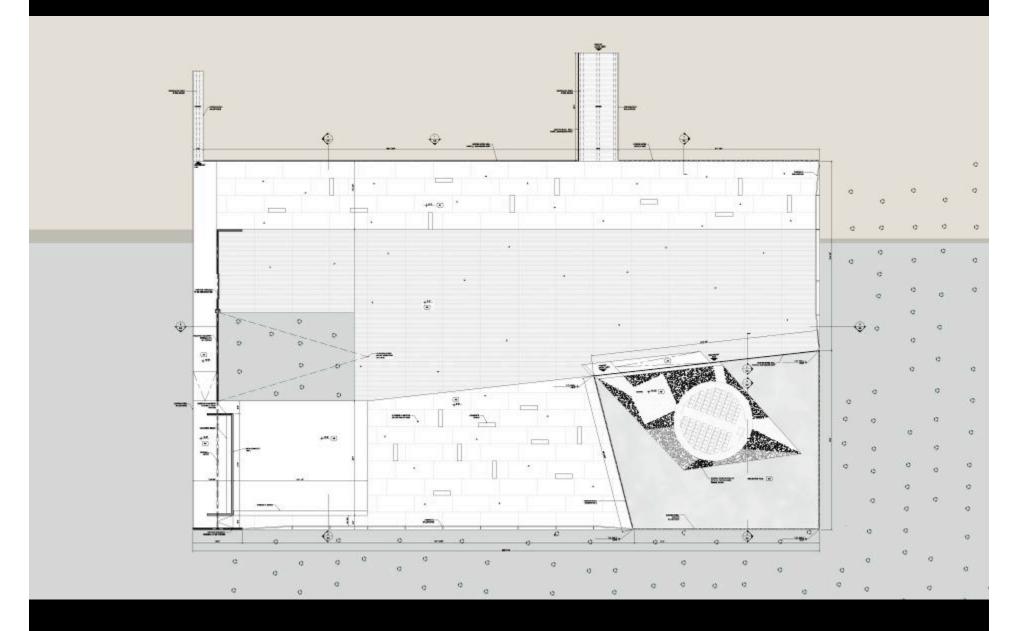

# Project Boundary 40 Acres 1.5 miles





#### **Illustrative Plan**



Mandeville Wharf







#### Mandeville Crossing



77 on street parallel parking spaces, metered

**North Peters St Parking** 



### Mandeville Crossing



### Mandeville/ Marigny Crossing Entrance



Mandeville Crossing





Mandeville Shed





#### Mandeville Wharf



#### Mandeville Wharf Ground Plane





Mandeville Wharf Water Fountain (Chicago Precedent)



Mandeville Wharf Water Spouts



# Piety Gardens 3 Ac



# Piety Gardens 3 Ac



# Wind Turbines from January



# **Piety Gardens**



# **Piety Gardens**



#### Piety Wharf and Playground





### Piety Bridge



# **Piety St Stair**



# **Piety St Stair**



Piety Wharf and Pavilion Plan



Piety Wharf and Pavilion



# **Piety St Wharf + Pavilion**





# **Piety St Pavilion**



Piety Wharf and Pavilion



### Piety Pavilion Seating Plan



### Piety Pavilion Seating Plan



### Playground .5 Ac



# Playground .5 Ac



### Picnic Grove .5 Ac



### Picnic Grove .5 Ac



### Active Recreation +.5 Ac



### Dog Run .33 Ac



32 off-street, head-in parking spaces, metered Pauline Wharf Parking



# 93 off street angled parking spaces, metered Chartres St Parking