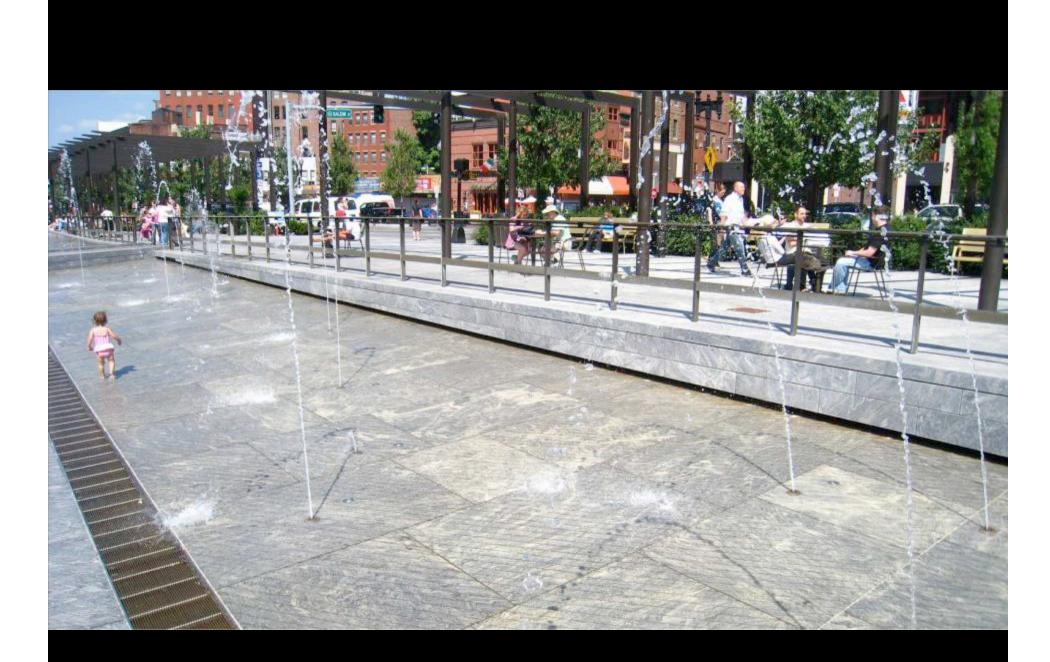

#### Mandeville Wharf Ground Plane

Mandeville Wharf Water Fountain (Chicago Precedent)

Mandeville Wharf Water Spouts