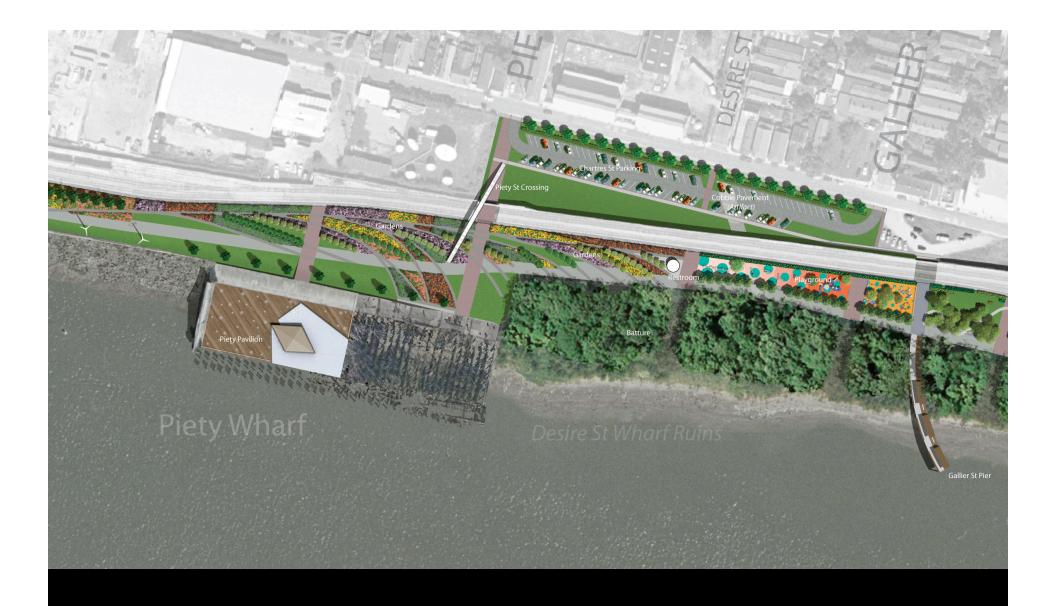

# Project Boundary 40 Acres 1.5 miles





#### **Illustrative Plan**



Mandeville Wharf







#### Mandeville Crossing



77 on street parallel parking spaces, metered

**North Peters St Parking** 



### Mandeville Crossing



### Mandeville/ Marigny Crossing Entrance



Mandeville Crossing





Mandeville Shed





#### Mandeville Wharf



#### Mandeville Wharf Ground Plane





Mandeville Wharf Water Fountain (Chicago Precedent)



Mandeville Wharf Water Spouts



# Piety Gardens 3 Ac



# Piety Gardens 3 Ac



# Wind Turbines from January



# **Piety Gardens**



# **Piety Gardens**



#### Piety Wharf and Playground





### Piety Bridge



# **Piety St Stair**



# **Piety St Stair**



Piety Wharf and Pavilion Plan



Piety Wharf and Pavilion



# **Piety St Wharf + Pavilion**





# **Piety St Pavilion**



Piety Wharf and Pavilion



### Piety Pavilion Seating Plan



### Piety Pavilion Seating Plan



### Playground .5 Ac



# Playground .5 Ac



### Picnic Grove .5 Ac



### Picnic Grove .5 Ac



### Active Recreation +.5 Ac



### Dog Run .33 Ac



32 off-street, head-in parking spaces, metered Pauline Wharf Parking



# 93 off street angled parking spaces, metered Chartres St Parking