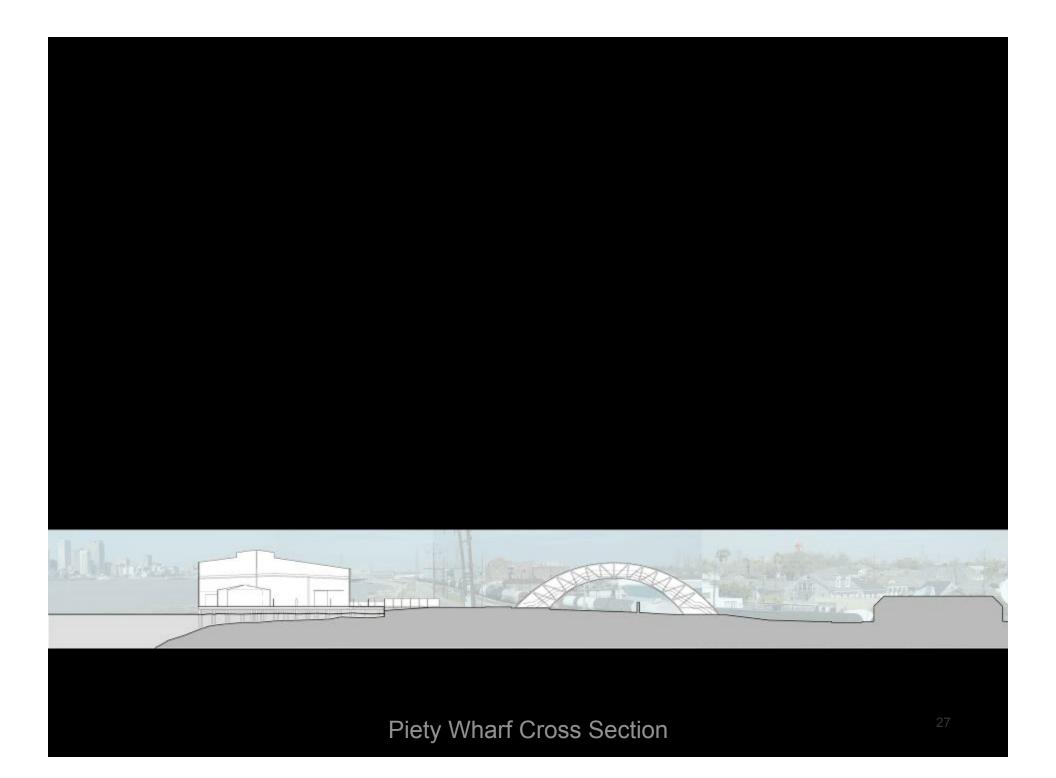

# Project Boundary 40 Acres 1.5 miles





#### **Illustrative Plan**



Mandeville Wharf







#### Mandeville Crossing



77 on street parallel parking spaces, metered

**North Peters St Parking** 



### Mandeville Crossing



### Mandeville/ Marigny Crossing Entrance



Mandeville Crossing





Mandeville Shed





#### Mandeville Wharf



#### Mandeville Wharf Ground Plane





Mandeville Wharf Water Fountain (Chicago Precedent)



Mandeville Wharf Water Spouts



# Piety Gardens 3 Ac



# Piety Gardens 3 Ac



# Wind Turbines from January



# **Piety Gardens**



# **Piety Gardens**



#### Piety Wharf and Playground





### Piety Bridge



# **Piety St Stair**



# **Piety St Stair**



Piety Wharf and Pavilion Plan



Piety Wharf and Pavilion



# **Piety St Wharf + Pavilion**





# **Piety St Pavilion**



Piety Wharf and Pavilion



### Piety Pavilion Seating Plan



### Piety Pavilion Seating Plan



### Playground .5 Ac



# Playground .5 Ac



### Picnic Grove .5 Ac



### Picnic Grove .5 Ac



### Active Recreation +.5 Ac



### Dog Run .33 Ac



32 off-street, head-in parking spaces, metered Pauline Wharf Parking



# 93 off street angled parking spaces, metered Chartres St Parking