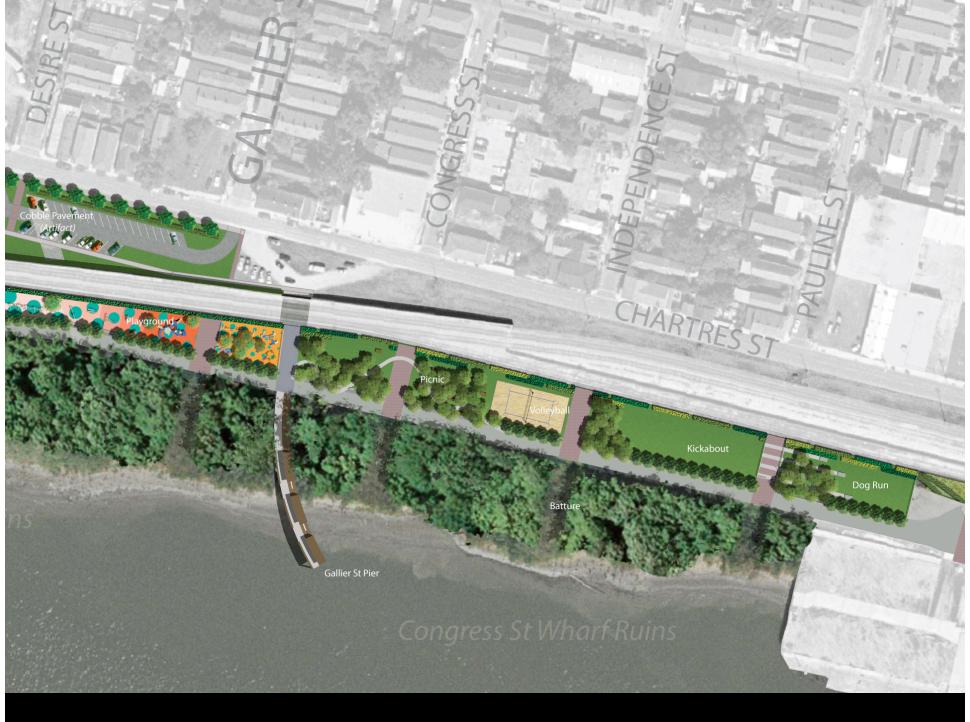

### Playground .5 Ac

# Playground .5 Ac

### Picnic Grove .5 Ac

### Active Recreation +.5 Ac

### Dog Run .33 Ac

32 off-street, head-in parking spaces, metered Pauline Wharf Parking