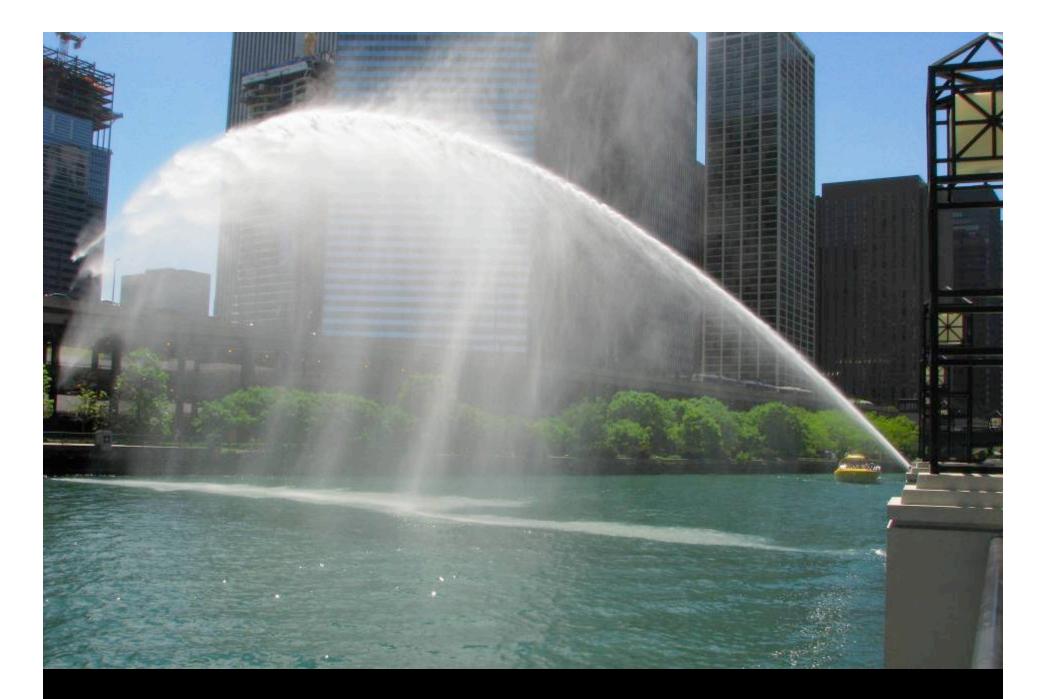

#### Mandeville Wharf Ground Plane

Mandeville Wharf Water Fountain (Chicago Precedent)

Mandeville Wharf Water Spouts