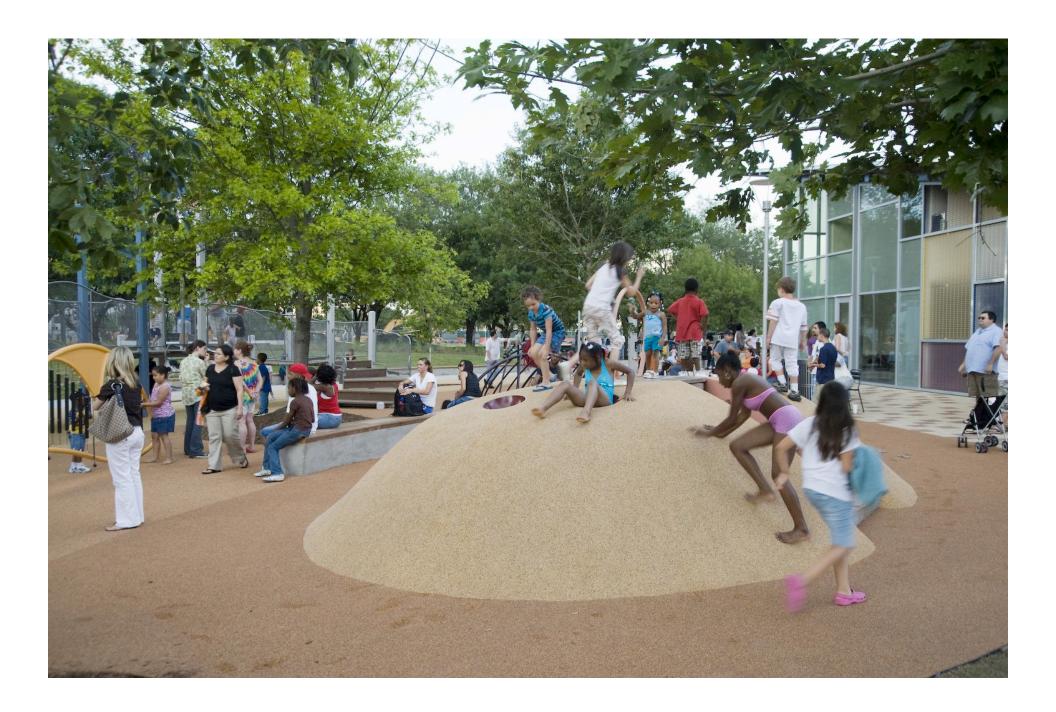

#### **PHASE ONE PROGRAMMING**

| 1.0  | Open Spaces        | 2.0 | Structures                         | 3.0 | Amenities                  | 4.0 | Activities          |
|------|--------------------|-----|------------------------------------|-----|----------------------------|-----|---------------------|
| 1.1  | River Terraces     | 2.1 | Piers                              | 3.1 | Sun Deck                   | 4.1 | Community Gardens   |
| 1.2  | Performance Lawn   | 2.2 | Pedestrian Bridge<br>Over Railroad | 3.2 | River Pool                 | 4.2 | Recreational Courts |
| 1.3  | Farms/Gardens      | 2.3 | Performance Stage                  | 3.3 | Media Projection           | 4.3 | Playgrounds         |
| 1.4  | Lawns              |     | River Turbines                     | 3.4 | Solar Panels               | 4.4 | Tot Lots            |
| 1.5  | Naturalized Meadow | 2.4 | Wind Turbines                      | 3.5 | Picnic Tables              | 4.5 | Skating             |
| 1.6  | Tree Groves        | 2.6 | Public Restrooms                   | 3.6 | Public Art                 | 4.6 | Skate Boarding      |
| 1.7  | Bike Route         |     |                                    | 3.7 | <b>Cultural Narratives</b> | 4.7 | Cultural Gatherings |
| 1.8  | Pedestrian         | 2.7 | Shade Structures                   | 3.8 | Interpretive Graphics      | 4.8 | Entertainment       |
|      | Promenade          | 2.8 | Spiritual Sanctuary                | 3.9 | Streetcar Service          |     | Gatherings          |
| 1.9  | Expanded Batture   | 2.9 | Café/Coffeehouse                   |     |                            |     |                     |
| 1.10 | Parking            |     |                                    |     |                            |     |                     |