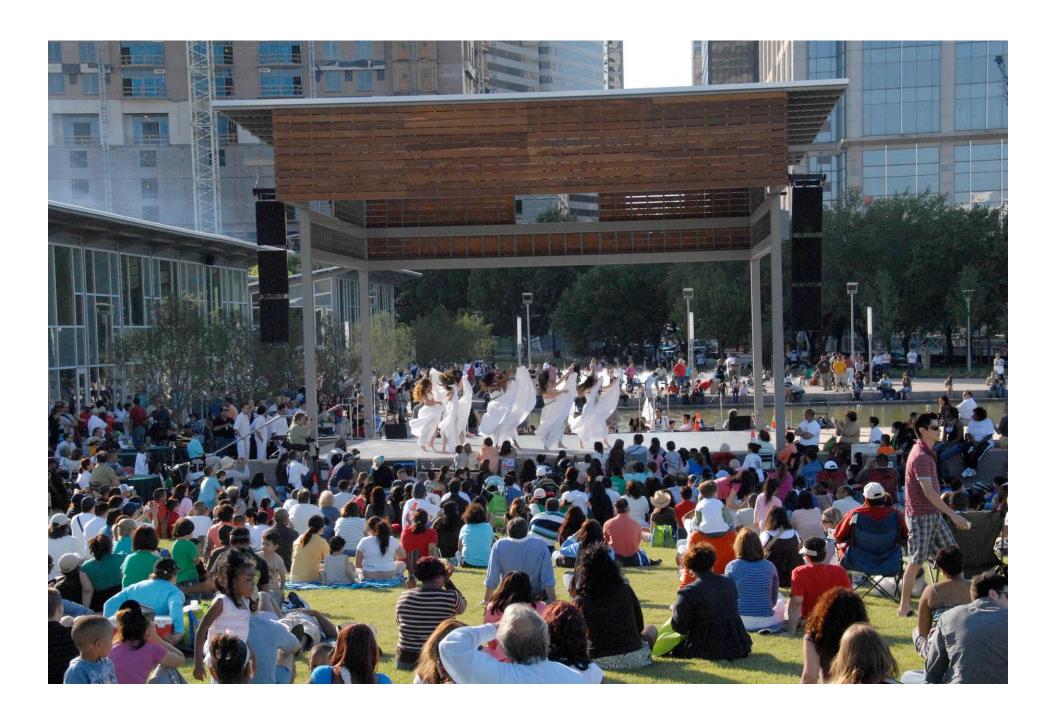

#### **PHASE ONE PROGRAMMING**

| 1.0  | Open Spaces        | 2.0 | Structures                         | 3.0 | Amenities                  | 4.0 | Activities          |
|------|--------------------|-----|------------------------------------|-----|----------------------------|-----|---------------------|
| 1.1  | River Terraces     | 2.1 | Piers                              | 3.1 | Sun Deck                   | 4.1 | Community Gardens   |
| 1.2  | Performance Lawn   | 2.2 | Pedestrian Bridge<br>Over Railroad | 3.2 | River Pool                 | 4.2 | Recreational Courts |
| 1.3  | Farms/Gardens      | 2.3 | Performance Stage                  | 3.3 | Media Projection           | 4.3 | Playgrounds         |
| 1.4  | Lawns              |     | River Turbines                     | 3.4 | Solar Panels               | 4.4 | Tot Lots            |
| 1.5  | Naturalized Meadow | 2.4 | Wind Turbines                      | 3.5 | Picnic Tables              | 4.5 | Skating             |
| 1.6  | Tree Groves        | 2.6 | Public Restrooms                   | 3.6 | Public Art                 | 4.6 | Skate Boarding      |
| 1.7  | Bike Route         |     |                                    | 3.7 | <b>Cultural Narratives</b> | 4.7 | Cultural Gatherings |
| 1.8  | Pedestrian         | 2.7 | Shade Structures                   | 3.8 | Interpretive Graphics      | 4.8 | Entertainment       |
|      | Promenade          | 2.8 | Spiritual Sanctuary                | 3.9 | Streetcar Service          |     | Gatherings          |
| 1.9  | Expanded Batture   | 2.9 | Café/Coffeehouse                   |     |                            |     |                     |
| 1.10 | Parking            |     |                                    |     |                            |     |                     |