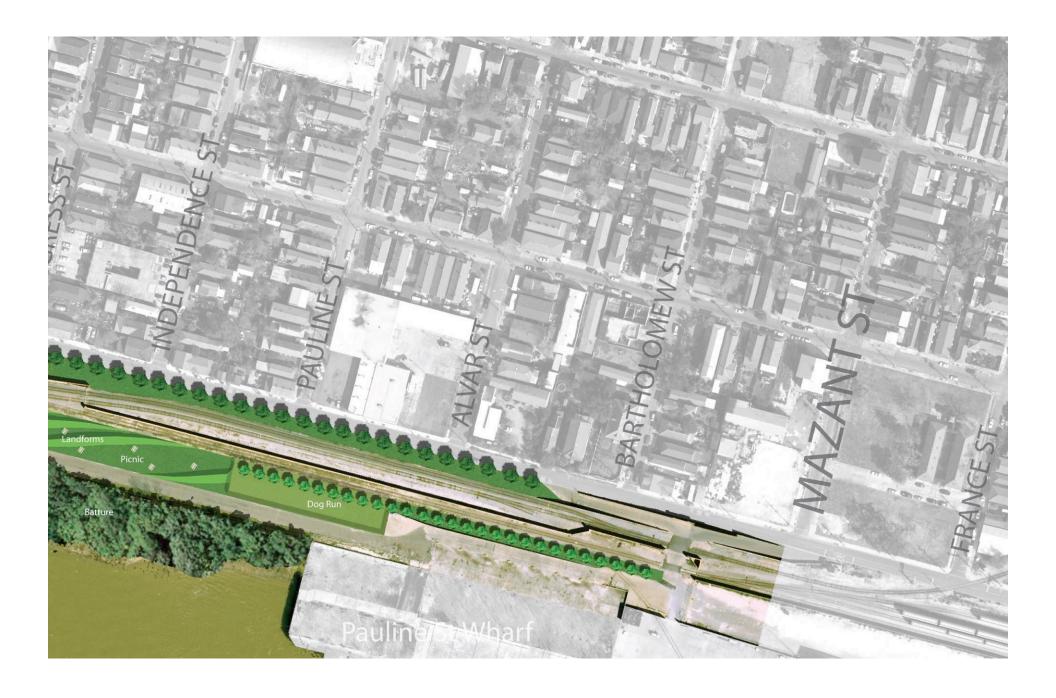

#### **PHASE ONE PROGRAMMING**

| 1.0  | Open Spaces        | 2.0 | Structures                         | 3.0 | Amenities                  | 4.0 | Activities          |
|------|--------------------|-----|------------------------------------|-----|----------------------------|-----|---------------------|
| 1.1  | River Terraces     | 2.1 | Piers                              | 3.1 | Sun Deck                   | 4.1 | Community Gardens   |
| 1.2  | Performance Lawn   | 2.2 | Pedestrian Bridge<br>Over Railroad | 3.2 | River Pool                 | 4.2 | Recreational Courts |
| 1.3  | Farms/Gardens      | 2.3 | Performance Stage                  | 3.3 | Media Projection           | 4.3 | Playgrounds         |
| 1.4  | Lawns              |     | River Turbines                     | 3.4 | Solar Panels               | 4.4 | Tot Lots            |
| 1.5  | Naturalized Meadow | 2.4 | Wind Turbines                      | 3.5 | Picnic Tables              | 4.5 | Skating             |
| 1.6  | Tree Groves        | 2.6 | Public Restrooms                   | 3.6 | Public Art                 | 4.6 | Skate Boarding      |
| 1.7  | Bike Route         |     |                                    | 3.7 | <b>Cultural Narratives</b> | 4.7 | Cultural Gatherings |
| 1.8  | Pedestrian         | 2.7 | Shade Structures                   | 3.8 | Interpretive Graphics      | 4.8 | Entertainment       |
|      | Promenade          | 2.8 | Spiritual Sanctuary                | 3.9 | Streetcar Service          |     | Gatherings          |
| 1.9  | Expanded Batture   | 2.9 | Café/Coffeehouse                   |     |                            |     |                     |
| 1.10 | Parking            |     |                                    |     |                            |     |                     |