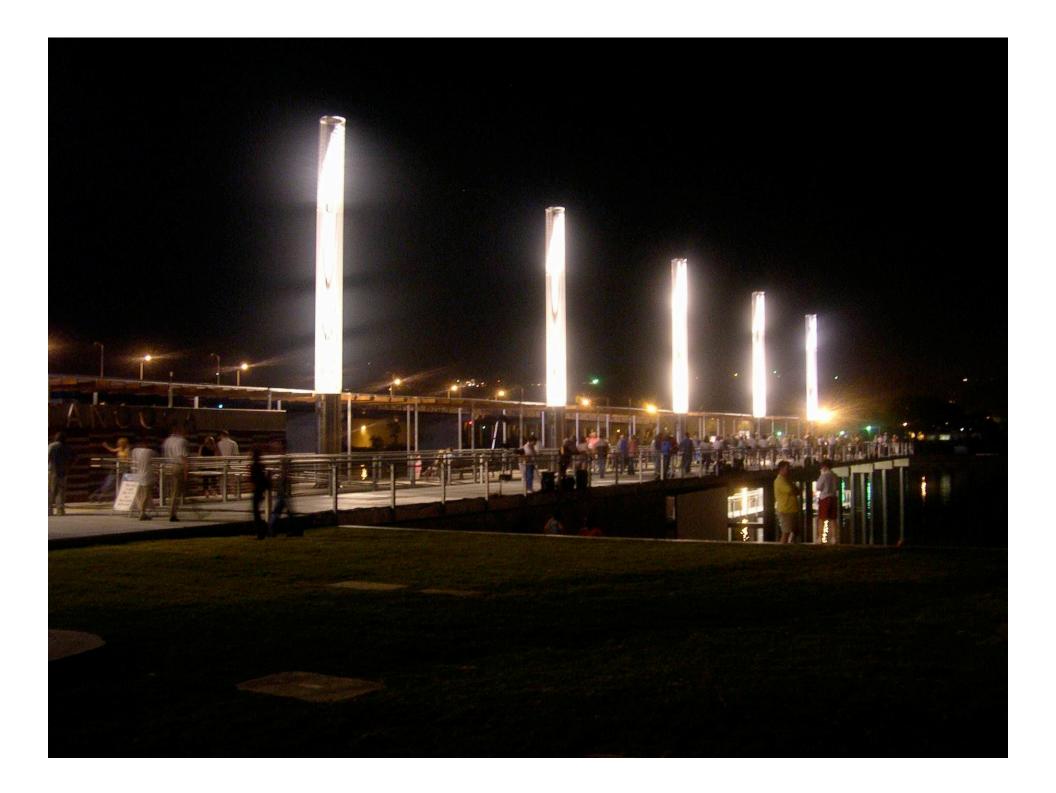

#### **PHASE ONE PROGRAMMING**

| 1.0  | Open Spaces        | 2.0 | Structures                         | 3.0 | Amenities                  | 4.0 | Activities          |
|------|--------------------|-----|------------------------------------|-----|----------------------------|-----|---------------------|
| 1.1  | River Terraces     | 2.1 | Piers                              | 3.1 | Sun Deck                   | 4.1 | Community Gardens   |
| 1.2  | Performance Lawn   | 2.2 | Pedestrian Bridge<br>Over Railroad | 3.2 | River Pool                 | 4.2 | Recreational Courts |
| 1.3  | Farms/Gardens      | 2.3 | Performance Stage                  | 3.3 | Media Projection           | 4.3 | Playgrounds         |
| 1.4  | Lawns              |     | River Turbines                     | 3.4 | Solar Panels               | 4.4 | Tot Lots            |
| 1.5  | Naturalized Meadow | 2.4 | Wind Turbines                      | 3.5 | Picnic Tables              | 4.5 | Skating             |
| 1.6  | Tree Groves        | 2.6 | Public Restrooms                   | 3.6 | Public Art                 | 4.6 | Skate Boarding      |
| 1.7  | Bike Route         |     |                                    | 3.7 | <b>Cultural Narratives</b> | 4.7 | Cultural Gatherings |
| 1.8  | Pedestrian         | 2.7 | Shade Structures                   | 3.8 | Interpretive Graphics      | 4.8 | Entertainment       |
|      | Promenade          | 2.8 | Spiritual Sanctuary                | 3.9 | Streetcar Service          |     | Gatherings          |
| 1.9  | Expanded Batture   | 2.9 | Café/Coffeehouse                   |     |                            |     |                     |
| 1.10 | Parking            |     |                                    |     |                            |     |                     |