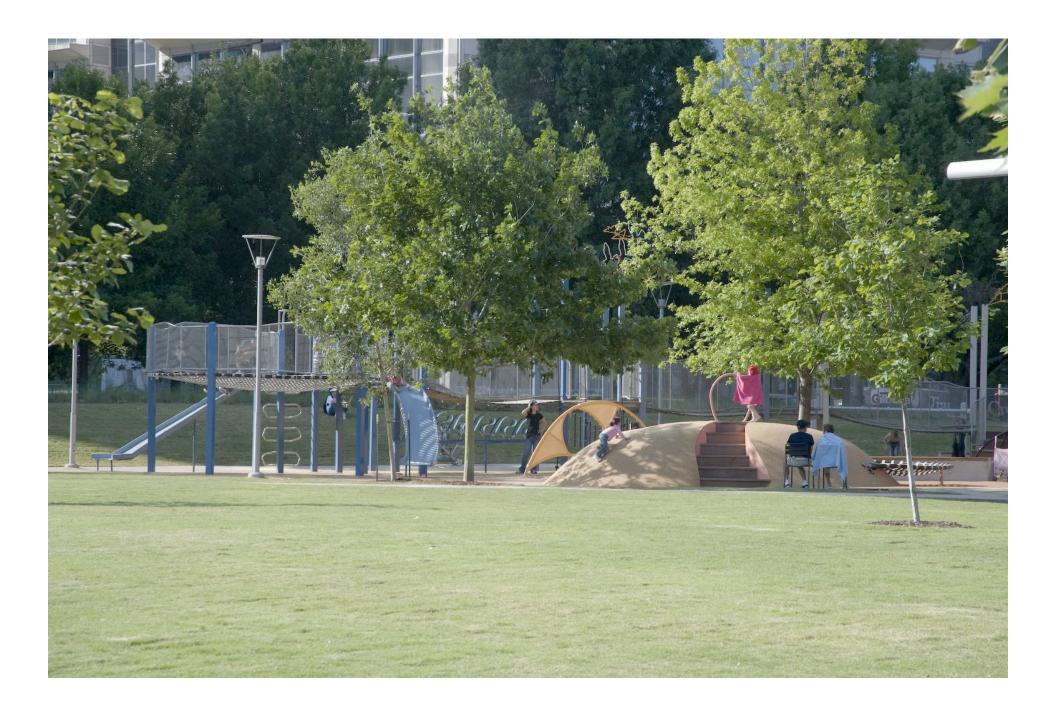

#### **PHASE ONE PROGRAMMING**

| 1.0  | Open Spaces        | 2.0 | Structures                         | 3.0 | Amenities                  | 4.0 | Activities          |
|------|--------------------|-----|------------------------------------|-----|----------------------------|-----|---------------------|
| 1.1  | River Terraces     | 2.1 | Piers                              | 3.1 | Sun Deck                   | 4.1 | Community Gardens   |
| 1.2  | Performance Lawn   | 2.2 | Pedestrian Bridge<br>Over Railroad | 3.2 | River Pool                 | 4.2 | Recreational Courts |
| 1.3  | Farms/Gardens      | 2.3 | Performance Stage                  | 3.3 | Media Projection           | 4.3 | Playgrounds         |
| 1.4  | Lawns              |     | River Turbines                     | 3.4 | Solar Panels               | 4.4 | Tot Lots            |
| 1.5  | Naturalized Meadow | 2.4 | Wind Turbines                      | 3.5 | Picnic Tables              | 4.5 | Skating             |
| 1.6  | Tree Groves        | 2.6 | Public Restrooms                   | 3.6 | Public Art                 | 4.6 | Skate Boarding      |
| 1.7  | Bike Route         |     |                                    | 3.7 | <b>Cultural Narratives</b> | 4.7 | Cultural Gatherings |
| 1.8  | Pedestrian         | 2.7 | Shade Structures                   | 3.8 | Interpretive Graphics      | 4.8 | Entertainment       |
|      | Promenade          | 2.8 | Spiritual Sanctuary                | 3.9 | Streetcar Service          |     | Gatherings          |
| 1.9  | Expanded Batture   | 2.9 | Café/Coffeehouse                   |     |                            |     |                     |
| 1.10 | Parking            |     |                                    |     |                            |     |                     |