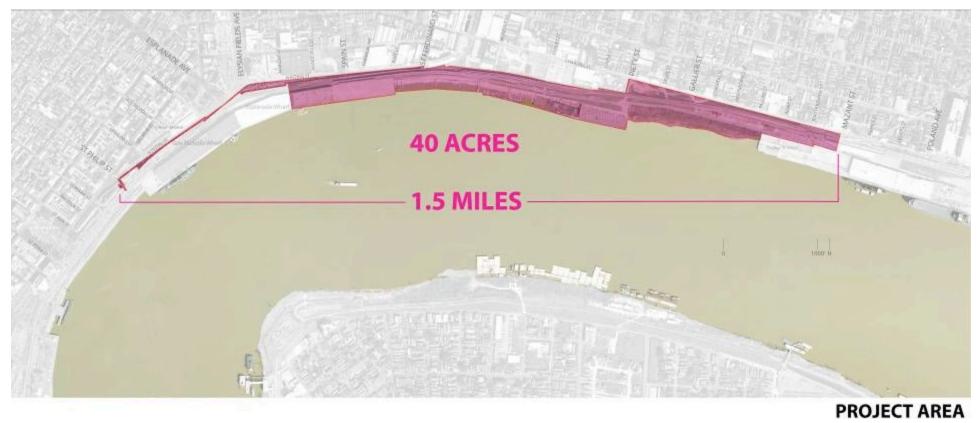

#### **PHASE ONE PROGRAMMING**

| 1.0  | Open Spaces        | 2.0 | Structures                         | 3.0 | Amenities                  | 4.0 | Activities          |
|------|--------------------|-----|------------------------------------|-----|----------------------------|-----|---------------------|
| 1.1  | River Terraces     | 2.1 | Piers                              | 3.1 | Sun Deck                   | 4.1 | Community Gardens   |
| 1.2  | Performance Lawn   | 2.2 | Pedestrian Bridge<br>Over Railroad | 3.2 | River Pool                 | 4.2 | Recreational Courts |
| 1.3  | Farms/Gardens      | 2.3 | Performance Stage                  | 3.3 | Media Projection           | 4.3 | Playgrounds         |
| 1.4  | Lawns              |     | River Turbines                     | 3.4 | Solar Panels               | 4.4 | Tot Lots            |
| 1.5  | Naturalized Meadow | 2.4 | Wind Turbines                      | 3.5 | Picnic Tables              | 4.5 | Skating             |
| 1.6  | Tree Groves        | 2.6 | Public Restrooms                   | 3.6 | Public Art                 | 4.6 | Skate Boarding      |
| 1.7  | Bike Route         |     |                                    | 3.7 | <b>Cultural Narratives</b> | 4.7 | Cultural Gatherings |
| 1.8  | Pedestrian         | 2.7 | Shade Structures                   | 3.8 | Interpretive Graphics      | 4.8 | Entertainment       |
|      | Promenade          | 2.8 | Spiritual Sanctuary                | 3.9 | Streetcar Service          |     | Gatherings          |
| 1.9  | Expanded Batture   | 2.9 | Café/Coffeehouse                   |     |                            |     |                     |
| 1.10 | Parking            |     |                                    |     |                            |     |                     |