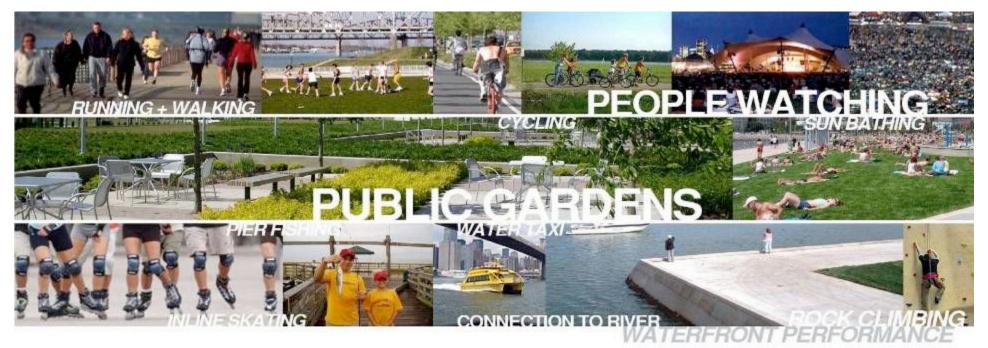

#### **PHASE ONE PROGRAMMING**

| 1.0  | Open Spaces        | 2.0 | Structures                         | 3.0 | Amenities                  | 4.0 | Activities          |
|------|--------------------|-----|------------------------------------|-----|----------------------------|-----|---------------------|
| 1.1  | River Terraces     | 2.1 | Piers                              | 3.1 | Sun Deck                   | 4.1 | Community Gardens   |
| 1.2  | Performance Lawn   | 2.2 | Pedestrian Bridge<br>Over Railroad | 3.2 | River Pool                 | 4.2 | Recreational Courts |
| 1.3  | Farms/Gardens      | 2.3 | Performance Stage                  | 3.3 | Media Projection           | 4.3 | Playgrounds         |
| 1.4  | Lawns              |     | River Turbines                     | 3.4 | Solar Panels               | 4.4 | Tot Lots            |
| 1.5  | Naturalized Meadow | 2.4 | Wind Turbines                      | 3.5 | Picnic Tables              | 4.5 | Skating             |
| 1.6  | Tree Groves        | 2.6 | Public Restrooms                   | 3.6 | Public Art                 | 4.6 | Skate Boarding      |
| 1.7  | Bike Route         |     |                                    | 3.7 | <b>Cultural Narratives</b> | 4.7 | Cultural Gatherings |
| 1.8  | Pedestrian         | 2.7 | Shade Structures                   | 3.8 | Interpretive Graphics      | 4.8 | Entertainment       |
|      | Promenade          | 2.8 | Spiritual Sanctuary                | 3.9 | Streetcar Service          |     | Gatherings          |
| 1.9  | Expanded Batture   | 2.9 | Café/Coffeehouse                   |     |                            |     |                     |
| 1.10 | Parking            |     |                                    |     |                            |     |                     |