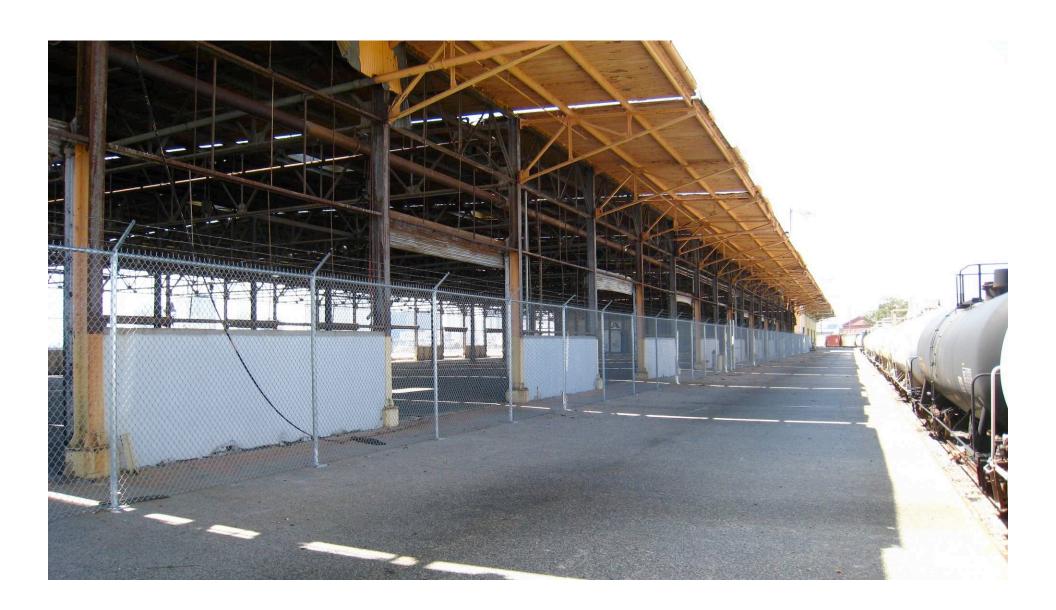

#### **PHASE ONE PROGRAMMING**

| 1.0  | Open Spaces        | 2.0 | Structures                         | 3.0 | Amenities                  | 4.0 | Activities          |
|------|--------------------|-----|------------------------------------|-----|----------------------------|-----|---------------------|
| 1.1  | River Terraces     | 2.1 | Piers                              | 3.1 | Sun Deck                   | 4.1 | Community Gardens   |
| 1.2  | Performance Lawn   | 2.2 | Pedestrian Bridge<br>Over Railroad | 3.2 | River Pool                 | 4.2 | Recreational Courts |
| 1.3  | Farms/Gardens      | 2.3 | Performance Stage                  | 3.3 | Media Projection           | 4.3 | Playgrounds         |
| 1.4  | Lawns              |     | River Turbines                     | 3.4 | Solar Panels               | 4.4 | Tot Lots            |
| 1.5  | Naturalized Meadow | 2.4 | Wind Turbines                      | 3.5 | Picnic Tables              | 4.5 | Skating             |
| 1.6  | Tree Groves        | 2.6 | Public Restrooms                   | 3.6 | Public Art                 | 4.6 | Skate Boarding      |
| 1.7  | Bike Route         |     |                                    | 3.7 | <b>Cultural Narratives</b> | 4.7 | Cultural Gatherings |
| 1.8  | Pedestrian         | 2.7 | Shade Structures                   | 3.8 | Interpretive Graphics      | 4.8 | Entertainment       |
|      | Promenade          | 2.8 | Spiritual Sanctuary                | 3.9 | Streetcar Service          |     | Gatherings          |
| 1.9  | Expanded Batture   | 2.9 | Café/Coffeehouse                   |     |                            |     |                     |
| 1.10 | Parking            |     |                                    |     |                            |     |                     |