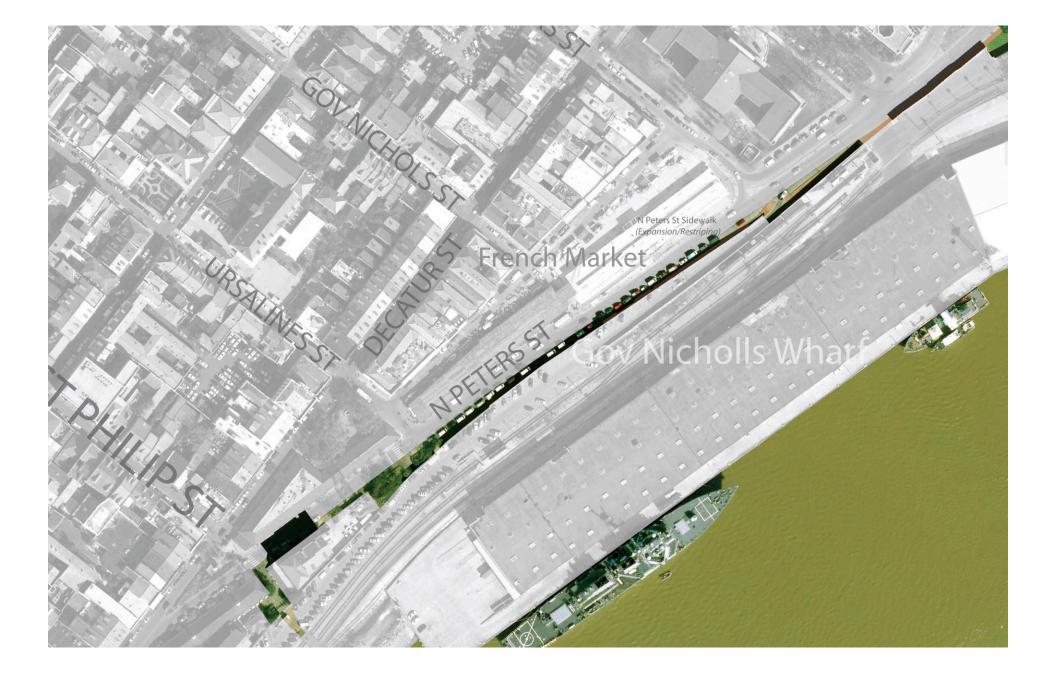

#### **PHASE ONE PROGRAMMING**

| 1.0  | Open Spaces        | 2.0 | Structures                         | 3.0 | Amenities                  | 4.0 | Activities          |
|------|--------------------|-----|------------------------------------|-----|----------------------------|-----|---------------------|
| 1.1  | River Terraces     | 2.1 | Piers                              | 3.1 | Sun Deck                   | 4.1 | Community Gardens   |
| 1.2  | Performance Lawn   | 2.2 | Pedestrian Bridge<br>Over Railroad | 3.2 | River Pool                 | 4.2 | Recreational Courts |
| 1.3  | Farms/Gardens      | 2.3 | Performance Stage                  | 3.3 | Media Projection           | 4.3 | Playgrounds         |
| 1.4  | Lawns              |     | River Turbines                     | 3.4 | Solar Panels               | 4.4 | Tot Lots            |
| 1.5  | Naturalized Meadow | 2.4 | Wind Turbines                      | 3.5 | Picnic Tables              | 4.5 | Skating             |
| 1.6  | Tree Groves        | 2.6 | Public Restrooms                   | 3.6 | Public Art                 | 4.6 | Skate Boarding      |
| 1.7  | Bike Route         |     |                                    | 3.7 | <b>Cultural Narratives</b> | 4.7 | Cultural Gatherings |
| 1.8  | Pedestrian         | 2.7 | Shade Structures                   | 3.8 | Interpretive Graphics      | 4.8 | Entertainment       |
|      | Promenade          | 2.8 | Spiritual Sanctuary                | 3.9 | Streetcar Service          |     | Gatherings          |
| 1.9  | Expanded Batture   | 2.9 | Café/Coffeehouse                   |     |                            |     |                     |
| 1.10 | Parking            |     |                                    |     |                            |     |                     |