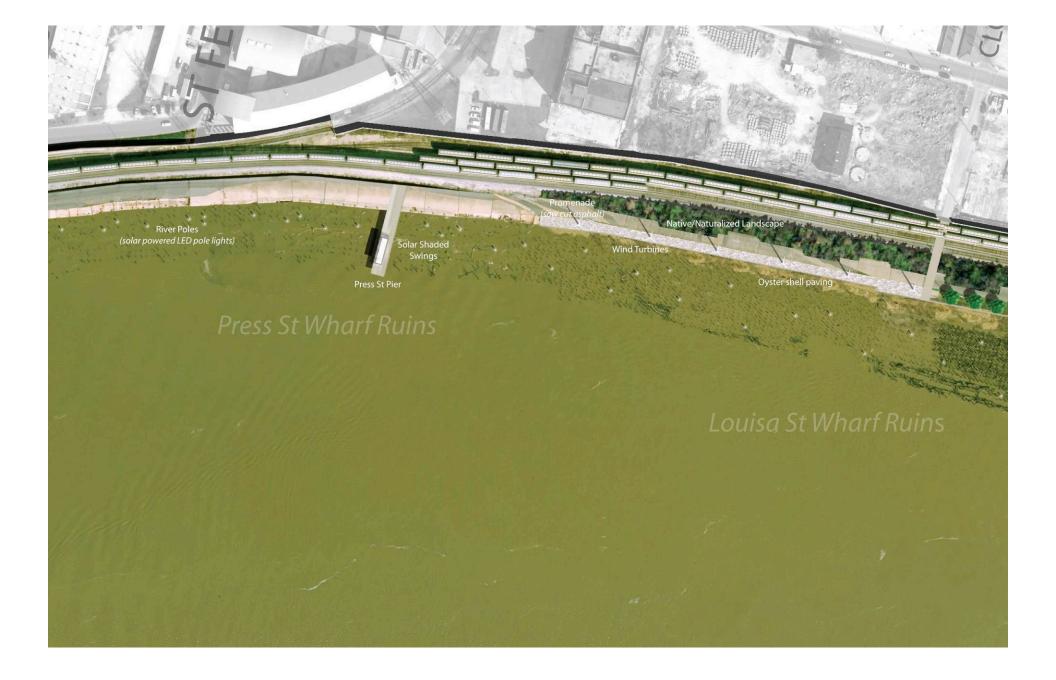

#### **PHASE ONE PROGRAMMING**

| 1.0  | Open Spaces        | 2.0 | Structures                         | 3.0 | Amenities                  | 4.0 | Activities          |
|------|--------------------|-----|------------------------------------|-----|----------------------------|-----|---------------------|
| 1.1  | River Terraces     | 2.1 | Piers                              | 3.1 | Sun Deck                   | 4.1 | Community Gardens   |
| 1.2  | Performance Lawn   | 2.2 | Pedestrian Bridge<br>Over Railroad | 3.2 | River Pool                 | 4.2 | Recreational Courts |
| 1.3  | Farms/Gardens      | 2.3 | Performance Stage                  | 3.3 | Media Projection           | 4.3 | Playgrounds         |
| 1.4  | Lawns              |     | River Turbines                     | 3.4 | Solar Panels               | 4.4 | Tot Lots            |
| 1.5  | Naturalized Meadow | 2.4 | Wind Turbines                      | 3.5 | Picnic Tables              | 4.5 | Skating             |
| 1.6  | Tree Groves        | 2.6 | Public Restrooms                   | 3.6 | Public Art                 | 4.6 | Skate Boarding      |
| 1.7  | Bike Route         |     |                                    | 3.7 | <b>Cultural Narratives</b> | 4.7 | Cultural Gatherings |
| 1.8  | Pedestrian         | 2.7 | Shade Structures                   | 3.8 | Interpretive Graphics      | 4.8 | Entertainment       |
|      | Promenade          | 2.8 | Spiritual Sanctuary                | 3.9 | Streetcar Service          |     | Gatherings          |
| 1.9  | Expanded Batture   | 2.9 | Café/Coffeehouse                   |     |                            |     |                     |
| 1.10 | Parking            |     |                                    |     |                            |     |                     |