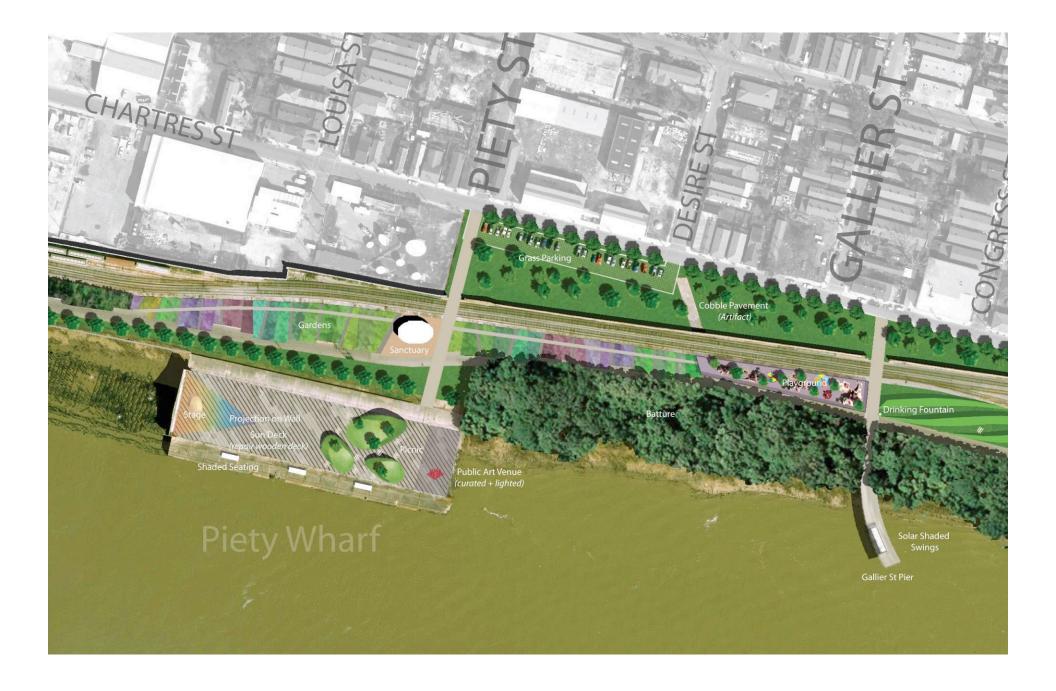

#### **PHASE ONE PROGRAMMING**

| 1.0  | Open Spaces        | 2.0 | Structures                         | 3.0 | Amenities                  | 4.0 | Activities          |
|------|--------------------|-----|------------------------------------|-----|----------------------------|-----|---------------------|
| 1.1  | River Terraces     | 2.1 | Piers                              | 3.1 | Sun Deck                   | 4.1 | Community Gardens   |
| 1.2  | Performance Lawn   | 2.2 | Pedestrian Bridge<br>Over Railroad | 3.2 | River Pool                 | 4.2 | Recreational Courts |
| 1.3  | Farms/Gardens      | 2.3 | Performance Stage                  | 3.3 | Media Projection           | 4.3 | Playgrounds         |
| 1.4  | Lawns              |     | River Turbines                     | 3.4 | Solar Panels               | 4.4 | Tot Lots            |
| 1.5  | Naturalized Meadow | 2.4 | Wind Turbines                      | 3.5 | Picnic Tables              | 4.5 | Skating             |
| 1.6  | Tree Groves        | 2.6 | Public Restrooms                   | 3.6 | Public Art                 | 4.6 | Skate Boarding      |
| 1.7  | Bike Route         |     |                                    | 3.7 | <b>Cultural Narratives</b> | 4.7 | Cultural Gatherings |
| 1.8  | Pedestrian         | 2.7 | Shade Structures                   | 3.8 | Interpretive Graphics      | 4.8 | Entertainment       |
|      | Promenade          | 2.8 | Spiritual Sanctuary                | 3.9 | Streetcar Service          |     | Gatherings          |
| 1.9  | Expanded Batture   | 2.9 | Café/Coffeehouse                   |     |                            |     |                     |
| 1.10 | Parking            |     |                                    |     |                            |     |                     |