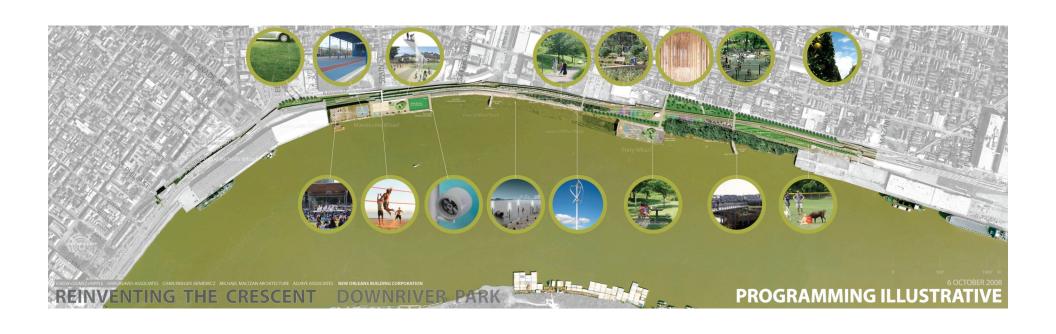

#### **PHASE ONE PROGRAMMING**

| 1.0  | Open Spaces        | 2.0 | Structures                         | 3.0 | Amenities                  | 4.0 | Activities          |
|------|--------------------|-----|------------------------------------|-----|----------------------------|-----|---------------------|
| 1.1  | River Terraces     | 2.1 | Piers                              | 3.1 | Sun Deck                   | 4.1 | Community Gardens   |
| 1.2  | Performance Lawn   | 2.2 | Pedestrian Bridge<br>Over Railroad | 3.2 | River Pool                 | 4.2 | Recreational Courts |
| 1.3  | Farms/Gardens      | 2.3 | Performance Stage                  | 3.3 | Media Projection           | 4.3 | Playgrounds         |
| 1.4  | Lawns              |     | River Turbines                     | 3.4 | Solar Panels               | 4.4 | Tot Lots            |
| 1.5  | Naturalized Meadow | 2.4 | Wind Turbines                      | 3.5 | Picnic Tables              | 4.5 | Skating             |
| 1.6  | Tree Groves        | 2.6 | Public Restrooms                   | 3.6 | Public Art                 | 4.6 | Skate Boarding      |
| 1.7  | Bike Route         |     |                                    | 3.7 | <b>Cultural Narratives</b> | 4.7 | Cultural Gatherings |
| 1.8  | Pedestrian         | 2.7 | Shade Structures                   | 3.8 | Interpretive Graphics      | 4.8 | Entertainment       |
|      | Promenade          | 2.8 | Spiritual Sanctuary                | 3.9 | Streetcar Service          |     | Gatherings          |
| 1.9  | Expanded Batture   | 2.9 | Café/Coffeehouse                   |     |                            |     |                     |
| 1.10 | Parking            |     |                                    |     |                            |     |                     |