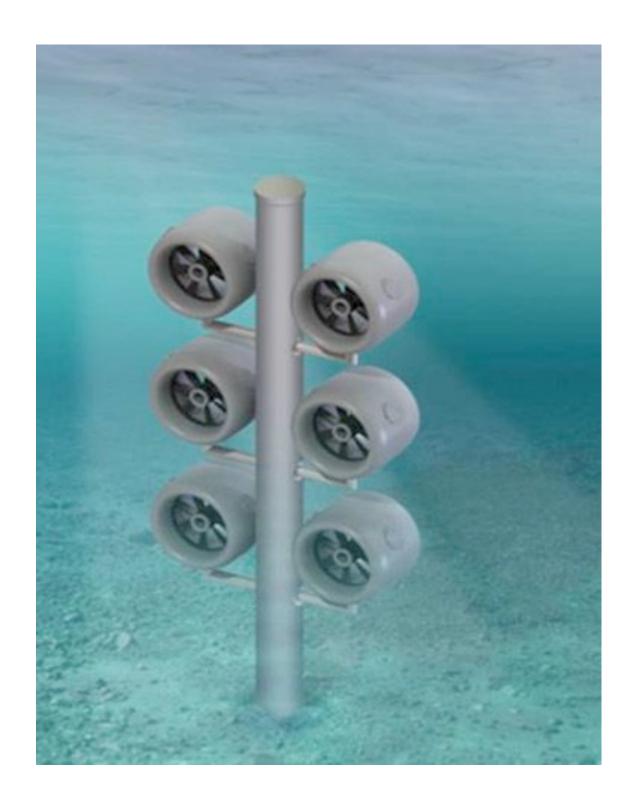

#### **PHASE ONE PROGRAMMING**

| 1.0  | Open Spaces        | 2.0 | Structures                         | 3.0 | Amenities                  | 4.0 | Activities          |
|------|--------------------|-----|------------------------------------|-----|----------------------------|-----|---------------------|
| 1.1  | River Terraces     | 2.1 | Piers                              | 3.1 | Sun Deck                   | 4.1 | Community Gardens   |
| 1.2  | Performance Lawn   | 2.2 | Pedestrian Bridge<br>Over Railroad | 3.2 | River Pool                 | 4.2 | Recreational Courts |
| 1.3  | Farms/Gardens      | 2.3 | Performance Stage                  | 3.3 | Media Projection           | 4.3 | Playgrounds         |
| 1.4  | Lawns              |     | River Turbines                     | 3.4 | Solar Panels               | 4.4 | Tot Lots            |
| 1.5  | Naturalized Meadow | 2.4 | Wind Turbines                      | 3.5 | Picnic Tables              | 4.5 | Skating             |
| 1.6  | Tree Groves        | 2.6 | Public Restrooms                   | 3.6 | Public Art                 | 4.6 | Skate Boarding      |
| 1.7  | Bike Route         |     |                                    | 3.7 | <b>Cultural Narratives</b> | 4.7 | Cultural Gatherings |
| 1.8  | Pedestrian         | 2.7 | Shade Structures                   | 3.8 | Interpretive Graphics      | 4.8 | Entertainment       |
|      | Promenade          | 2.8 | Spiritual Sanctuary                | 3.9 | Streetcar Service          |     | Gatherings          |
| 1.9  | Expanded Batture   | 2.9 | Café/Coffeehouse                   |     |                            |     |                     |
| 1.10 | Parking            |     |                                    |     |                            |     |                     |