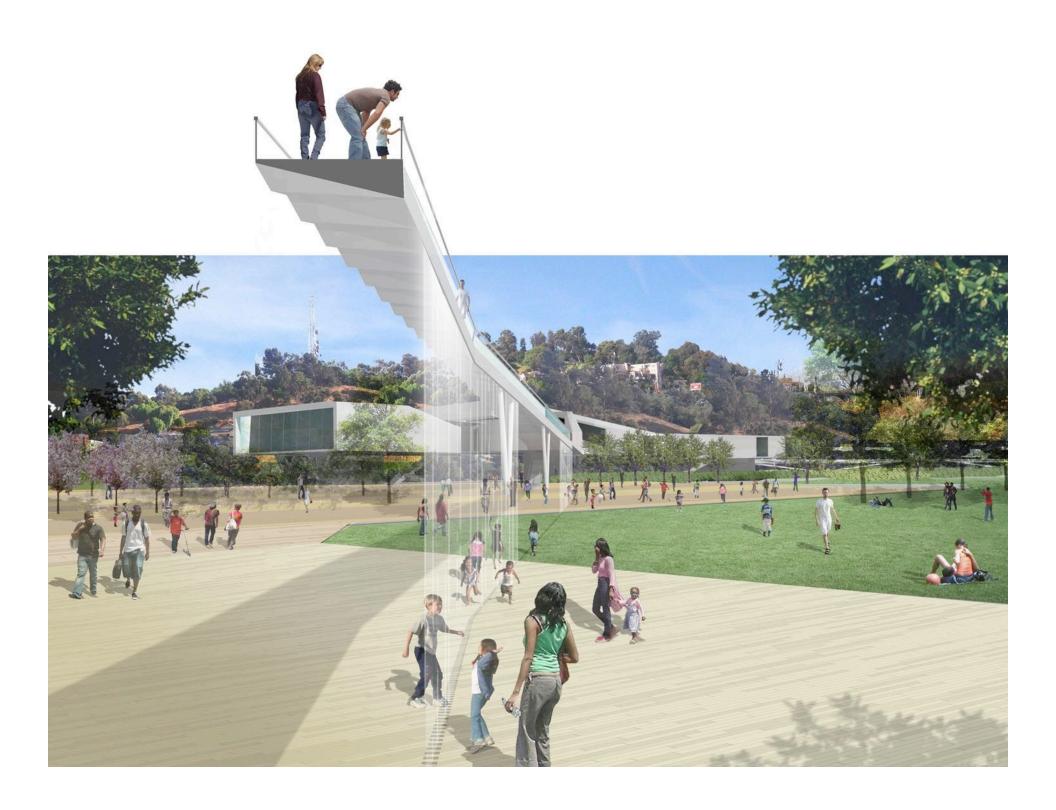

| 3.6 | Public Art                 | 4.6 | Skate Boarding      |
| 1.7  | Bike Route         |     |                                    | 3.7 | <b>Cultural Narratives</b> | 4.7 | Cultural Gatherings |
| 1.8  | Pedestrian         | 2.7 | Shade Structures                   | 3.8 | Interpretive Graphics      | 4.8 | Entertainment       |
|      | Promenade          | 2.8 | Spiritual Sanctuary                | 3.9 | Streetcar Service          |     | Gatherings          |
| 1.9  | Expanded Batture   | 2.9 | Café/Coffeehouse                   |     |                            |     |                     |
| 1.10 | Parking            |     |                                    |     |                            |     |                     |

**Continuous Access** 

1.11



















































































































































































## www.neworiverfront.com