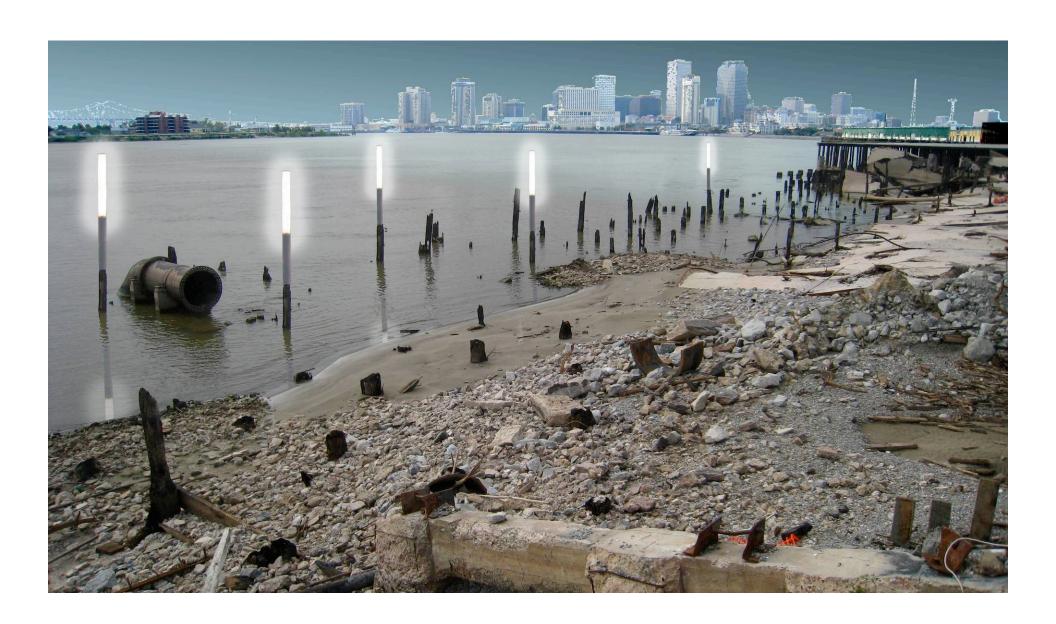

#### **PHASE ONE PROGRAMMING**

| 1.0  | Open Spaces        | 2.0 | Structures                         | 3.0 | Amenities                  | 4.0 | Activities          |
|------|--------------------|-----|------------------------------------|-----|----------------------------|-----|---------------------|
| 1.1  | River Terraces     | 2.1 | Piers                              | 3.1 | Sun Deck                   | 4.1 | Community Gardens   |
| 1.2  | Performance Lawn   | 2.2 | Pedestrian Bridge<br>Over Railroad | 3.2 | River Pool                 | 4.2 | Recreational Courts |
| 1.3  | Farms/Gardens      | 2.3 | Performance Stage                  | 3.3 | Media Projection           | 4.3 | Playgrounds         |
| 1.4  | Lawns              |     | River Turbines                     | 3.4 | Solar Panels               | 4.4 | Tot Lots            |
| 1.5  | Naturalized Meadow | 2.4 | Wind Turbines                      | 3.5 | Picnic Tables              | 4.5 | Skating             |
| 1.6  | Tree Groves        | 2.6 | Public Restrooms                   | 3.6 | Public Art                 | 4.6 | Skate Boarding      |
| 1.7  | Bike Route         |     |                                    | 3.7 | <b>Cultural Narratives</b> | 4.7 | Cultural Gatherings |
| 1.8  | Pedestrian         | 2.7 | Shade Structures                   | 3.8 | Interpretive Graphics      | 4.8 | Entertainment       |
|      | Promenade          | 2.8 | Spiritual Sanctuary                | 3.9 | Streetcar Service          |     | Gatherings          |
| 1.9  | Expanded Batture   | 2.9 | Café/Coffeehouse                   |     |                            |     |                     |
| 1.10 | Parking            |     |                                    |     |                            |     |                     |