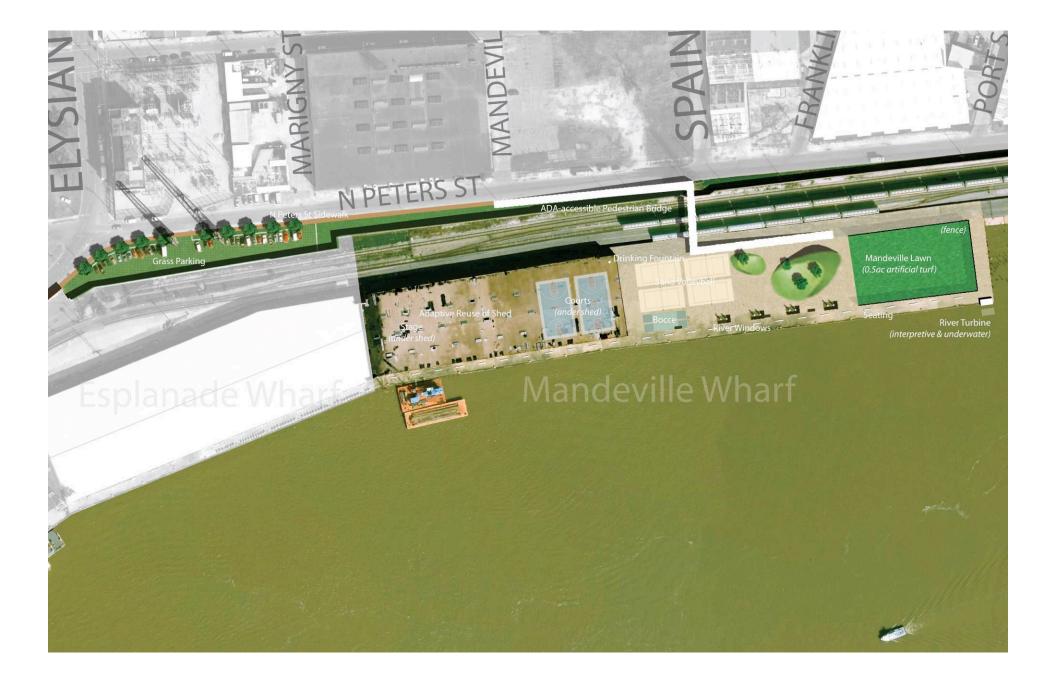

#### **PHASE ONE PROGRAMMING**

| 1.0  | Open Spaces        | 2.0 | Structures                         | 3.0 | Amenities                  | 4.0 | Activities          |
|------|--------------------|-----|------------------------------------|-----|----------------------------|-----|---------------------|
| 1.1  | River Terraces     | 2.1 | Piers                              | 3.1 | Sun Deck                   | 4.1 | Community Gardens   |
| 1.2  | Performance Lawn   | 2.2 | Pedestrian Bridge<br>Over Railroad | 3.2 | River Pool                 | 4.2 | Recreational Courts |
| 1.3  | Farms/Gardens      | 2.3 | Performance Stage                  | 3.3 | Media Projection           | 4.3 | Playgrounds         |
| 1.4  | Lawns              |     | River Turbines                     | 3.4 | Solar Panels               | 4.4 | Tot Lots            |
| 1.5  | Naturalized Meadow | 2.4 | Wind Turbines                      | 3.5 | Picnic Tables              | 4.5 | Skating             |
| 1.6  | Tree Groves        | 2.6 | Public Restrooms                   | 3.6 | Public Art                 | 4.6 | Skate Boarding      |
| 1.7  | Bike Route         |     |                                    | 3.7 | <b>Cultural Narratives</b> | 4.7 | Cultural Gatherings |
| 1.8  | Pedestrian         | 2.7 | Shade Structures                   | 3.8 | Interpretive Graphics      | 4.8 | Entertainment       |
|      | Promenade          | 2.8 | Spiritual Sanctuary                | 3.9 | Streetcar Service          |     | Gatherings          |
| 1.9  | Expanded Batture   | 2.9 | Café/Coffeehouse                   |     |                            |     |                     |
| 1.10 | Parking            |     |                                    |     |                            |     |                     |